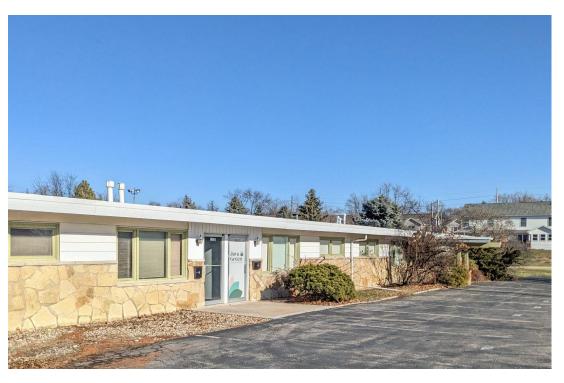

## 1203 MORRISSEY DRIVE, BLOOMINGTON OFFICE | LEASE

Property is located off of south Veterans Parkway on Morrissey Drive/Rt 150. It is located in a commercial area with other small and large businesses in the area. Wilbur South, Bloomington Offset Processing, Inc., and Sam Leman Auto are some of the larger businesses in the area; but also Starbucks, Arby's, Burger King, Steak & Shake, Panera and more small restaurants and services are in the immediate vicinity.

The building is a multi-tenant condo building co-tenanted with Java Green Health & Wellness. The available suite is the endcap, closest to Morrissey.

It has recently been refreshed with paint, VCT flooring, and a new HVAC unit. The space is essentially a somewhat open four "room" office suite with a private restroom.