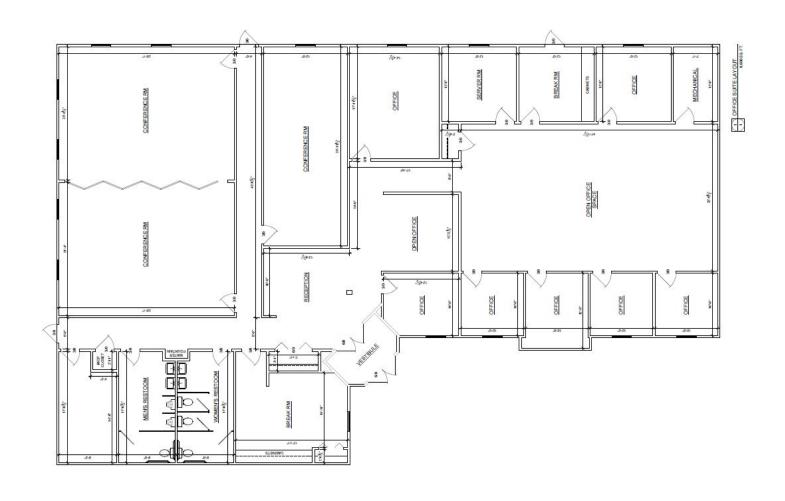

This office suite has two "wings". Upon entering there is a waiting area and reception office. The west wing of the space has men's and women's restrooms with three stalls in each. There are two large training rooms separated by a dividing wall and an additional extra large conference room. There is a large break room with dishwasher and a place for a full sized refrigerator.

The east wing of the space has individual private offices along the perimeter of the space with a large open area for cubicles or work stations. There is a work room or breakroom here without water, an IT storage room and additional storage rooms.

# **Existing Floor Plan**