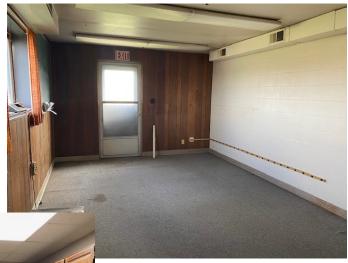

## YEAR BUILT

1968

LOT SIZE .85 acres (37,025 sq. ft.) A 10,684 sq. ft. warehouse located in central Illinois close to major highways, located at the corner of Route 10 and Revere Road in Clinton, Illinois. A rare find, priced to sell with a dock and overhead door. It has office space with 800 amp service and a building sprinkler system that is currently drained. The offices have heat and A/C, the warehouse space has hanging forced air units for heat. Property sits on 0.85 acres with city utilities.