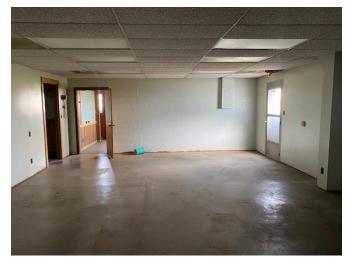

## YEAR BUILT

1968

LOT SIZE .85 acres (37,025 sq. ft.) A 10,684 sq. ft. warehouse located in central Illinois close to major highways, located at the corner of Route 10 and Revere Road in Clinton, Illinois. A rare find, priced to sell with a dock and overhead door. It has office space with 800 amp service and a building sprinkler system that is currently drained. The offices have heat and A/C, the warehouse space has hanging forced air units for heat. Property sits on 0.85 acres with city utilities.