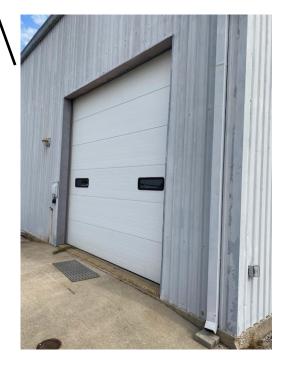

## YEAR BUILT

1968

LOT SIZE .85 acres (37,025 sq. ft.) A 10,684 sq. ft. warehouse located in central Illinois close to major highways, located at the corner of Route 10 and Revere Road in Clinton, Illinois. A rare find, priced to sell with a dock and overhead door. It has office space with 800 amp service and a building sprinkler system that is currently drained. The offices have heat and A/C, the warehouse space has hanging forced air units for heat. Property sits on 0.85 acres with city utilities.