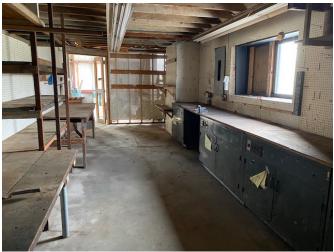

## YEAR BUILT

1968

LOT SIZE .85 acres (37,025 sq. ft.) A 10,684 sq. ft. warehouse located in central Illinois close to major highways, located at the corner of Route 10 and Revere Road in Clinton, Illinois. A rare find, priced to sell with a dock and overhead door. It has office space with 800 amp service and a building sprinkler system that is currently drained. The offices have heat and A/C, the warehouse space has hanging forced air units for heat. Property sits on 0.85 acres with city utilities.