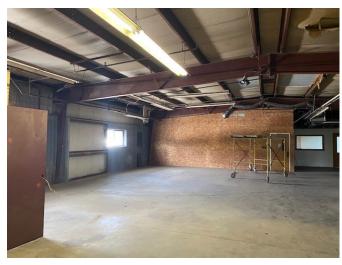

## YEAR BUILT

1968

LOT SIZE .85 acres (37,025 sq. ft.) A 10,684 sq. ft. warehouse located in central Illinois close to major highways, located at the corner of Route 10 and Revere Road in Clinton, Illinois. A rare find, priced to sell with a dock and overhead door. It has office space with 800 amp service and a building sprinkler system that is currently drained. The offices have heat and A/C, the warehouse space has hanging forced air units for heat. Property sits on 0.85 acres with city utilities.