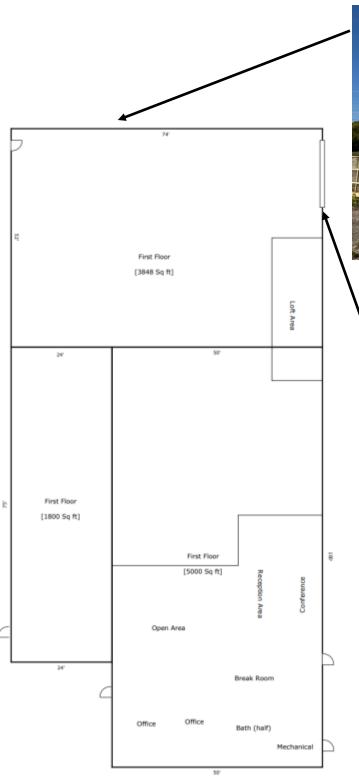

## YEAR BUILT

1968

LOT SIZE .85 acres (37,025 sq. ft.) A 10,684 sq. ft. warehouse located in central Illinois close to major highways, located at the corner of Route 10 and Revere Road in Clinton, Illinois. A rare find, priced to sell with a dock and overhead door. It has office space with 800 amp service and a building sprinkler system that is currently drained. The offices have heat and A/C, the warehouse space has hanging forced air units for heat. Property sits on 0.85 acres with city utilities.