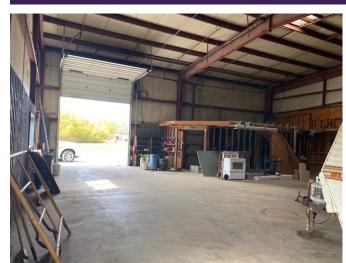

## YEAR BUILT

1968

LOT SIZE .85 acres (37,025 sq. ft.) A 10,684 sq. ft. warehouse located in central Illinois close to major highways, located at the corner of Route 10 and Revere Road in Clinton, Illinois. A rare find, priced to sell with a dock and overhead door. It has office space with 800 amp service and a building sprinkler system that is currently drained. The offices have heat and A/C, the warehouse space has hanging forced air units for heat. Property sits on 0.85 acres with city utilities.