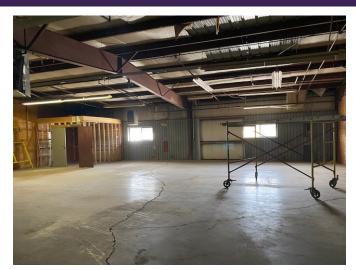

## YEAR BUILT

1968

LOT SIZE .85 acres (37,025 sq. ft.) A 10,684 sq. ft. warehouse located in central Illinois close to major highways, located at the corner of Route 10 and Revere Road in Clinton, Illinois. A rare find, priced to sell with a dock and overhead door. It has office space with 800 amp service and a building sprinkler system that is currently drained. The offices have heat and A/C, the warehouse space has hanging forced air units for heat. Property sits on 0.85 acres with city utilities.