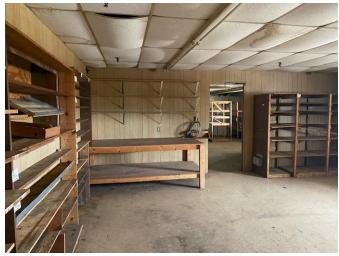

## YEAR BUILT

1968

LOT SIZE .85 acres (37,025 sq. ft.) A 10,684 sq. ft. warehouse located in central Illinois close to major highways, located at the corner of Route 10 and Revere Road in Clinton, Illinois. A rare find, priced to sell with a dock and overhead door. It has office space with 800 amp service and a building sprinkler system that is currently drained. The offices have heat and A/C, the warehouse space has hanging forced air units for heat. Property sits on 0.85 acres with city utilities.