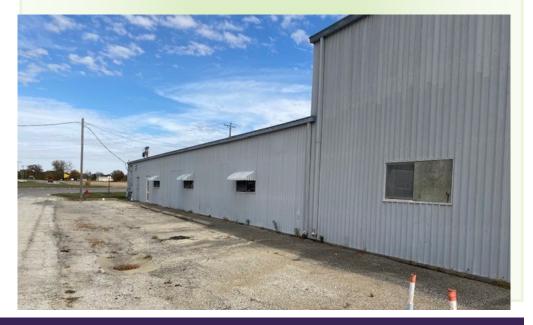

## YEAR BUILT

1968

LOT SIZE .85 acres (37,025 sq. ft.) A 10,684 sq. ft. warehouse located in central Illinois close to major highways, located at the corner of Route 10 and Revere Road in Clinton, Illinois. A rare find, priced to sell with a dock and overhead door. It has office space with 800 amp service and a building sprinkler system that is currently drained. The offices have heat and A/C, the warehouse space has hanging forced air units for heat. Property sits on 0.85 acres with city utilities.