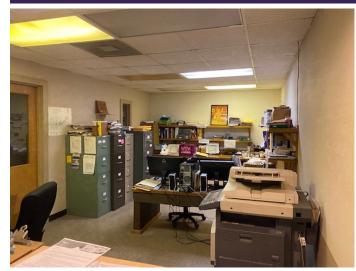

## YEAR BUILT

1968

LOT SIZE .85 acres (37,025 sq. ft.) A 10,684 sq. ft. warehouse located in central Illinois close to major highways, located at the corner of Route 10 and Revere Road in Clinton, Illinois. A rare find, priced to sell with a dock and overhead door. It has office space with 800 amp service and a building sprinkler system that is currently drained. The offices have heat and A/C, the warehouse space has hanging forced air units for heat. Property sits on 0.85 acres with city utilities.