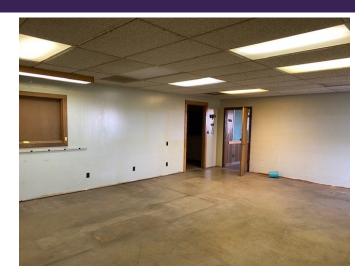

## YEAR BUILT

1968

LOT SIZE .85 acres (37,025 sq. ft.) A 10,684 sq. ft. warehouse located in central Illinois close to major highways, located at the corner of Route 10 and Revere Road in Clinton, Illinois. A rare find, priced to sell with a dock and overhead door. It has office space with 800 amp service and a building sprinkler system that is currently drained. The offices have heat and A/C, the warehouse space has hanging forced air units for heat. Property sits on 0.85 acres with city utilities.