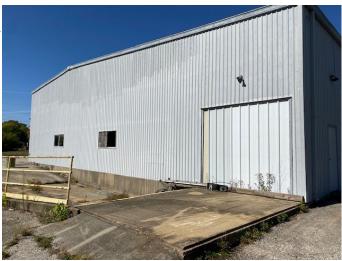

## YEAR BUILT

1968

LOT SIZE .85 acres (37,025 sq. ft.) A 10,684 sq. ft. warehouse located in central Illinois close to major highways, located at the corner of Route 10 and Revere Road in Clinton, Illinois. A rare find, priced to sell with a dock and overhead door. It has office space with 800 amp service and a building sprinkler system that is currently drained. The offices have heat and A/C, the warehouse space has hanging forced air units for heat. Property sits on 0.85 acres with city utilities.