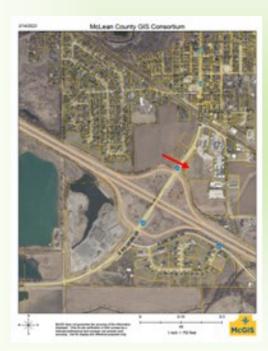

# FOR SALE - I-74 Downs Interchange - Commercial Lot

#### **ADDRESS**

Lot 2, Quality Oil Sub Downs, Illinois

- Great location for both highway and local traffic
- TIF District through 2032
- All utilities to site
- Located at the I-74 Downs Interchange

Village of Downs: http://www.villageofdowns.org/

Laura Pritts