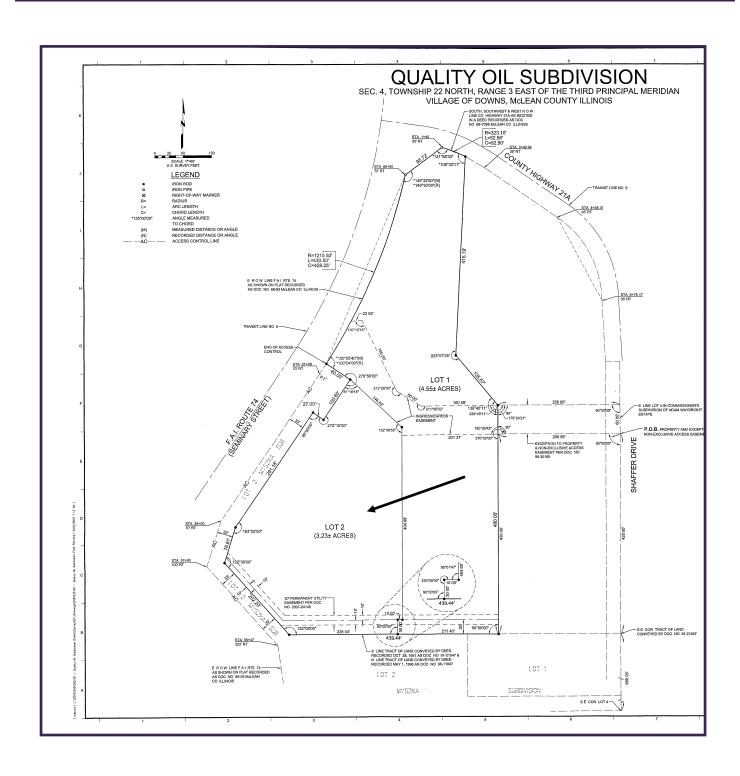

#### **ADDRESS**

Lot 2, Quality Oil Sub Downs, Illinois

#### SIZE

3.23 acres (140,698 sq. ft.)

#### PARCEL#

Part of 29-04-400-022