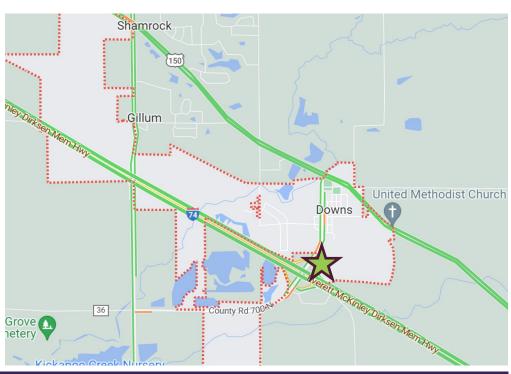

# FOR SALE - I-74 Downs Interchange - Commercial Lot

#### **ADDRESS**

Lot 2, Quality Oil Sub Downs, Illinois

- Great location for both highway and local traffic
- TIF District through 2032
- All utilities to site
- Located at the I-74 Downs Interchange

Village of Downs: http://www.villageofdowns.org/

Laura Pritts