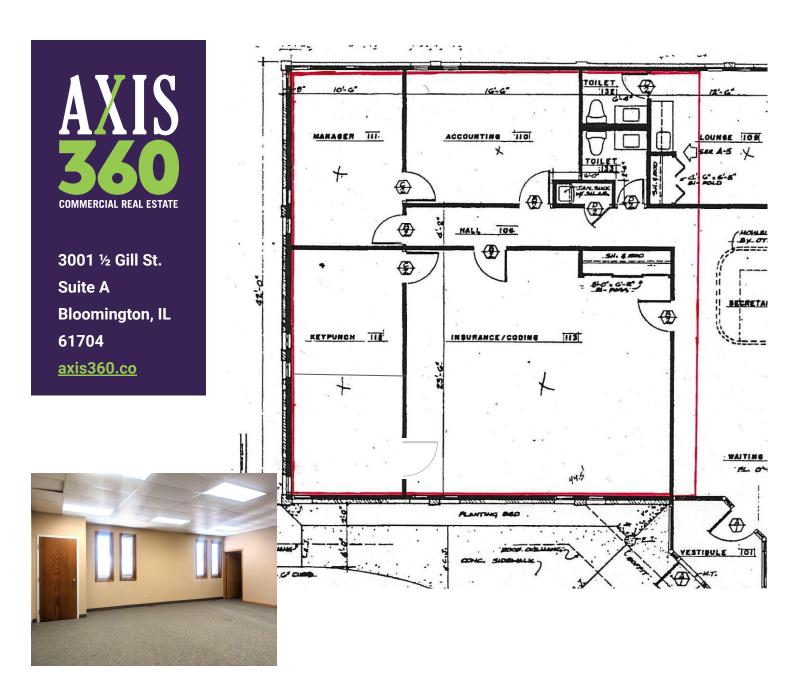

Suite B is available for lease. It has a large open work room with two private offices immediately within the larger space. From the hallway there are two additional private offices and two restrooms.