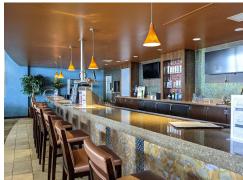

The remodel included a full kitchen and bar, new roof, luxury seating, other interior and exterior renovations, totaling \$6.3M. The property also includes a Cocktail Lounge with community style seating, 10 wall-to-wall screens, all new stadium seating with accessible service buttons and cutting edge projection system, which delivers crystal-clear 2D and 3D images.