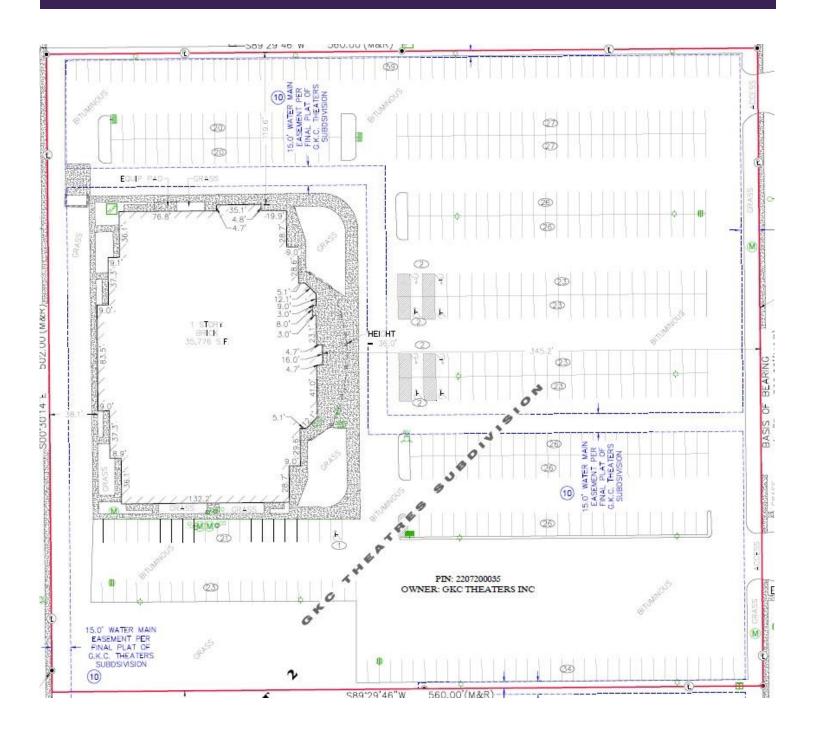

#### **BUILDING SIZE**

35,776 SF

#### **ACREAGE**

8.32 acres

### **PARKING**

462 spaces