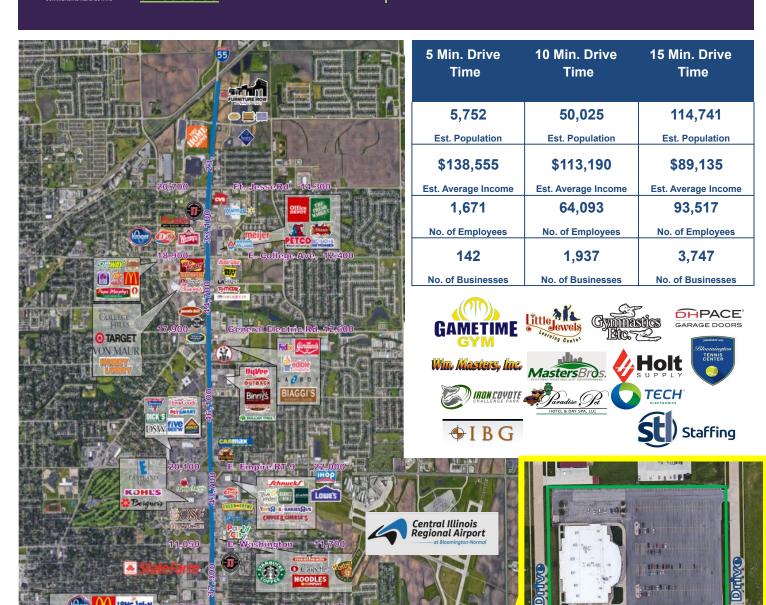

# 415 DETROIT DRIVE BLOOMINGTON, IL

#### **BUILDING SIZE**

35,776 SF

#### **YEAR BUILT**

1999

#### **ACREAGE**

8.32 acres

#### **SALES PRICE**

\$4,500,000

### **PARKING**

462 spaces

#### **ZONING**

**B1** 