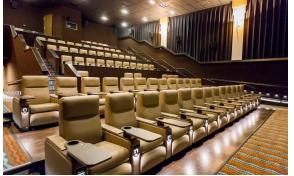

The remodel included a full kitchen and bar, new roof, luxury seating, other interior and exterior renovations, totaling \$6.3M. The property also includes a Cocktail Lounge with community style seating, 10 wall-to-wall screens, all new stadium seating with accessible service buttons and cutting edge projection system, which delivers crystal-clear 2D and 3D images.