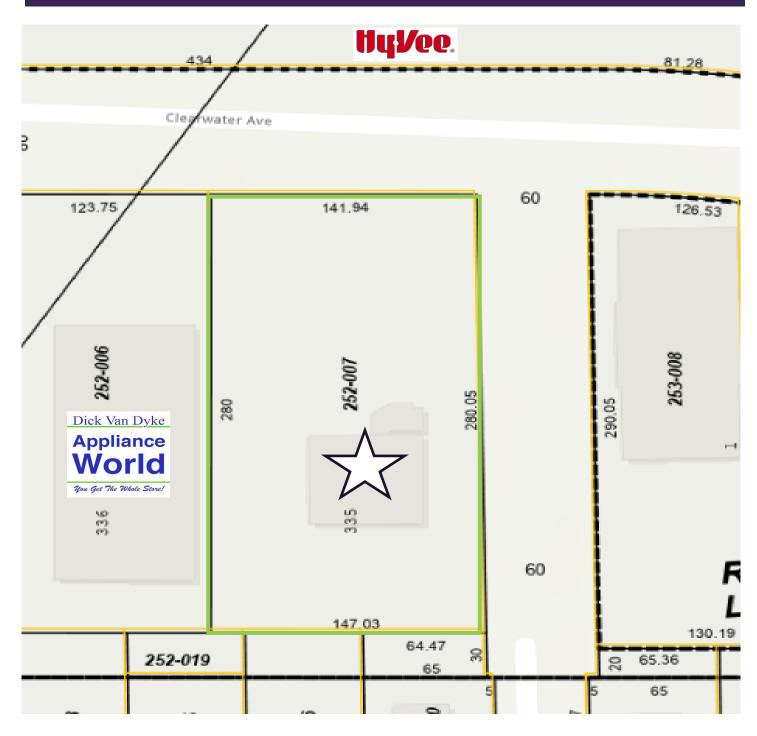

## **PARCEL**

14-35-252-007

17,000 +/- sq. ft. lot to the east that can be purchased from the City for a total site of 1.7 acres.

Great development site!

Laura Pritts
Designated Managing Broker
<a href="mailto:lpritts@axis360.co">lpritts@axis360.co</a>