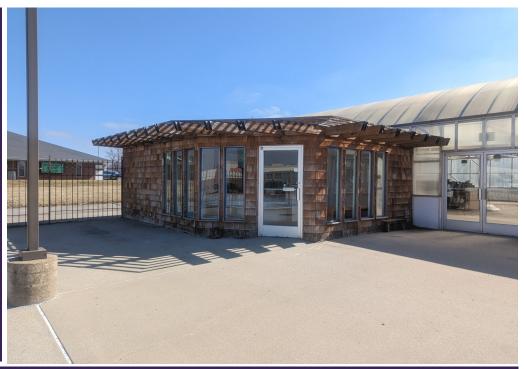

#### **BUIDING SIZE**

3,360 sq. ft.

## **TAXES**

\$9,989.34 (2021)

(309) 824-0507

Terrific high-traffic site across from Hy-Vee and visible from Veteran's Parkway. Property is improved with a building and fenced yard suitable for a nursery, floral, landscape, or other similar business. Site is 40,510 sq. ft., plus there is an additional