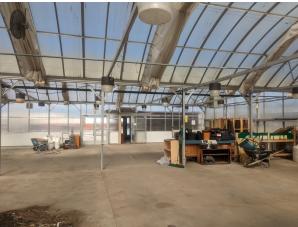

#### **BUIDING SIZE**

3,360 sq. ft.

## **TAXES**

\$9,989.34 (2021)

(309) 824-0507

Terrific high-traffic site across from Hy-Vee and visible from Veteran's Parkway. Property is improved with a building and fenced yard suitable for a nursery, floral, landscape, or other similar business. Site is 40,510 sq. ft., plus there is an additional