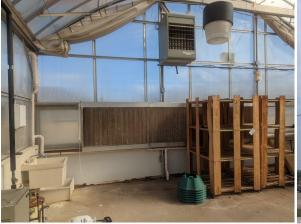

## **TAXES**

\$9,989.34 (2021)

(309) 824-0507

Terrific high-traffic site across from Hy-Vee and visible from Veteran's Parkway. Property is improved with a building and fenced yard suitable for a nursery, floral, landscape, or other similar business. Site is 40,510 sq. ft., plus there is an additional

17,000 +/- sq. ft. lot to the east that can be purchased from the City for a total site of 1.7 acres.

Great development site!

Laura Pritts
Designated Managing Broker
<a href="mailto:lpritts@axis360.co">lpritts@axis360.co</a>