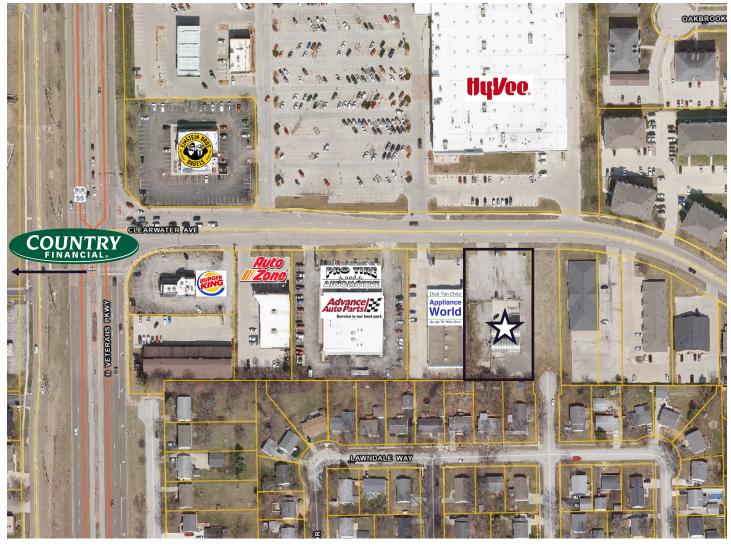

#### **ADDRESS**

1613 Clearwater Bloomington, Illinois

## **TAXES**

\$9,989.34 (2021)

(309) 824-0507

Terrific high-traffic site across from Hy-Vee and visible from Veteran's Parkway. Property is improved with a building and fenced yard suitable for a nursery, floral, landscape, or other similar business. Site is 40,510 sq. ft., plus there is an additional