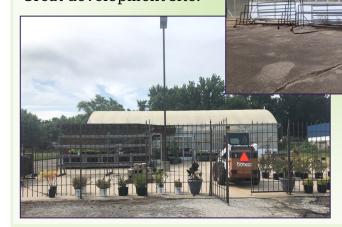

## **TAXES**

\$9,989.34 (2021)

(309) 824-0507

Terrific high-traffic site across from Hy-Vee and visible from Veteran's Parkway. Property is improved with a building and fenced yard suitable for a nursery, floral, landscape, or other similar business. Site is 40,510 sq. ft., plus there is an additional

17,000 +/- sq. ft. lot to the east that can be purchased from the City for a total site of 1.7 acres.

Great development site!

Laura Pritts
Designated Managing Broker
<a href="mailto:lpritts@axis360.co">lpritts@axis360.co</a>