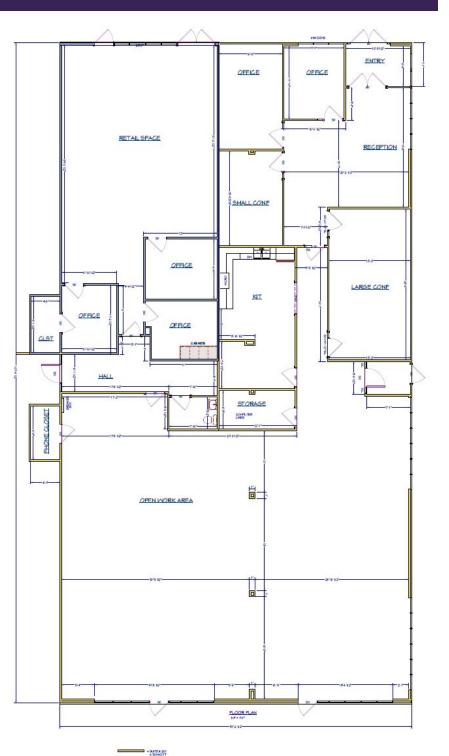

### SUITE 200 | 4,798 SF

Large open suite on the first floor with a large open area currently configured with cubicles, multiple entrances for employees and for customers. Nice customer entrance airlock with reception, two private offices, conference room and private breakroom.

### SUITE 110 | 1,550 SF

First floor private suite with small reception and six (6) private offices. Multi-tenant building with two main entrances, common area with elevator and shared restrooms. This suite has a secondary egress door that could be used for an employee entrance.

#### SUITE 202 | 1,350 SF

First floor private suite, mostly open space with a two offices built in and a storage room. Shared restroom in the hallway, but has it's own private entrance from the south side of the building. Lot of parking.