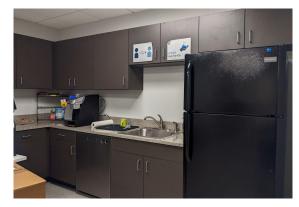

### SUITE 200 | 4,798 SF

Large open suite on the first floor with a large open area currently configured with cubicles, multiple entrances for employees and for customers. Nice customer entrance airlock with reception, two private offices, conference room and private breakroom.