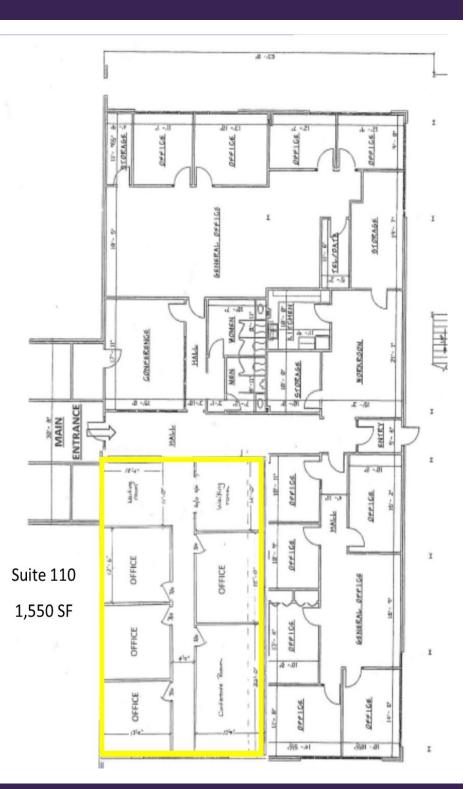

### SUITE 110 | 1,550 SF

First floor private suite with small reception and six (6) private offices. Multi-tenant building with two main entrances, common area with elevator and shared restrooms. This suite has a secondary egress door that could be used for an employee entrance.