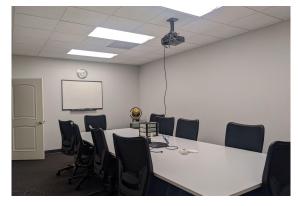

### SUITE 200 | 4,798 SF

Large open suite on the first floor with a large open area currently configured with cubicles, multiple entrances for employees and for customers. Nice customer entrance airlock with reception, two private offices, conference room and private breakroom.