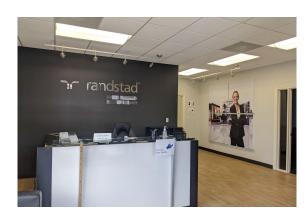

### SUITE 200 | 4,798 SF

Large open suite on the first floor with a large open area currently configured with cubicles, multiple entrances for employees and for customers. Nice customer entrance airlock with reception, two private offices, conference room and private breakroom.