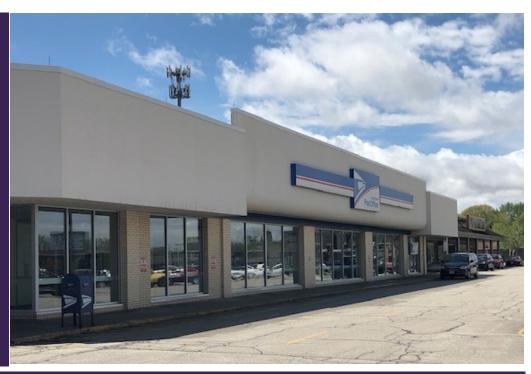

# Former Bloomington Post Office Building

# **ZONED**

B-1 (General Commercial District)

This property was the former Bloomington Post Office and includes a Dollar General, small barber shop, and a coffee shop kiosk. The post office space has 35,000 sq. ft. and is currently vacant. The Dollar General has a NNN leasehold thru February 28, 2025. There is great visibility and ample parking. The entire property is in a TIF District.