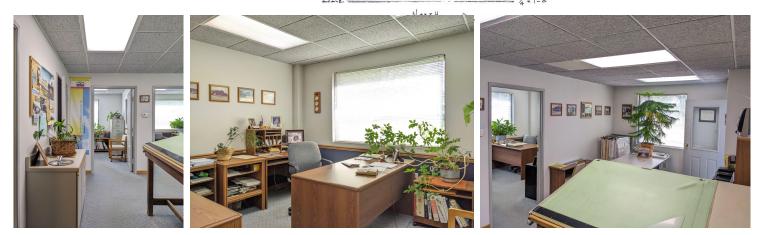

# 314 STILLWELL STREET, BLOOMINGTON TWO TENANT BUILDING | FOR SALE

The owner of this building occupies Unit A, 1,000 SF unit, which is a little more than half finished office space with an attached unfinished garage space with 10' overhead door. This unit has two private offices with lots of natural light, a restroom with shower, an open work that leads to the storage space. Garage has mop sink, overhead door, and additional mezzanine storage.