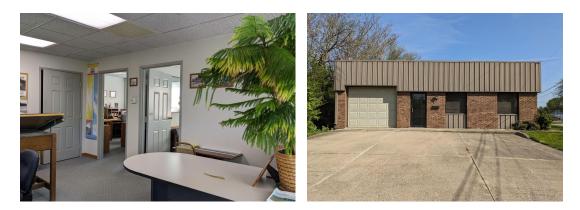

# 314 STILLWELL STREET, BLOOMINGTON TWO TENANT BUILDING | FOR SALE

The owner of this building occupies Unit A, 1,000 SF unit, which is a little more than half finished office space with an attached unfinished garage space with 10' overhead door. This unit has two private offices with lots of natural light, a restroom with shower, an open work that leads to the storage space. Garage has mop sink, overhead door, and additional mezzanine storage.