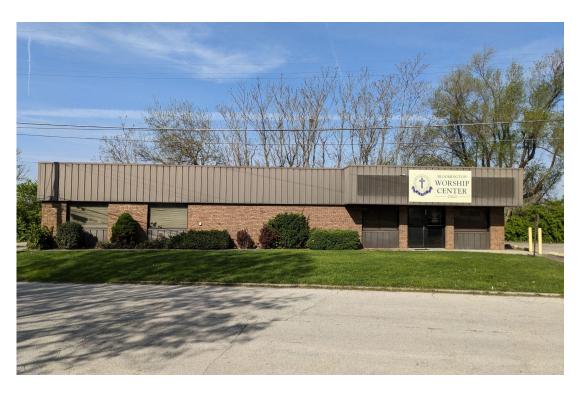

# 314 STILLWELL STREET, BLOOMINGTON TWO TENANT BUILDING | FOR SALE

The owner of this building occupies Unit A, 1,000 SF unit, which is a little more than half finished office space with an attached unfinished garage space with 10' overhead door. This unit has two private offices with lots of natural light, a restroom with shower, an open work that leads to the storage space. Garage has mop sink, overhead door, and additional mezzanine storage.

Unit B is currently leased to Walter Jones Worship Center, previously occupied by Butternut Bakery Thrift Shop. Their unit is 2,000 SF space with open retail and a warehouse with loading dock in the back.