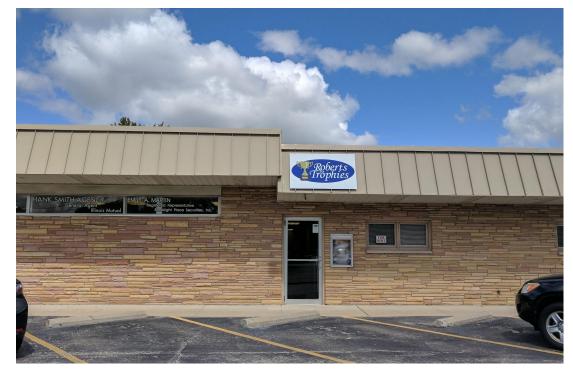

# 2302 E. OAKLAND, BLOOMINGTON SMALL OFFICE SUITE | LEASE

# **SUITE 4:**

Former Robert's Trophies space. Newly carpeted, freshly painted, updated kitchen countertops have made this space MOVE-IN Ready!