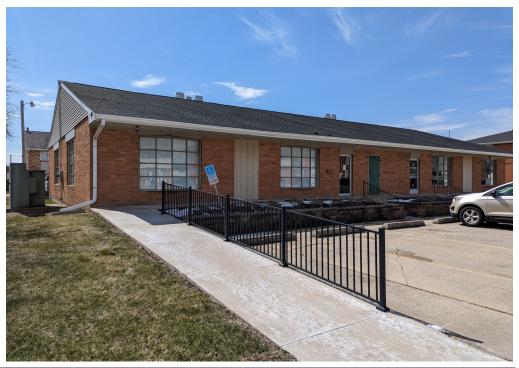

### ADDRESS

405 Greenbriar Drive Normal, Illinois

## **AVAILABLE SPACE**

2,500 sq. ft.

LEASE RATE

\$10.00/sq. ft. + Utilities

**PARKING** 27 Spaces for entire building

Property is located in the heart of the Bloomington-Normal shopping

district near the corner of Veterans and Ft. Jesse. Conveniently located behind the O'Reilly Automotive building, the property is easily accessible from the ORANGE bus line.