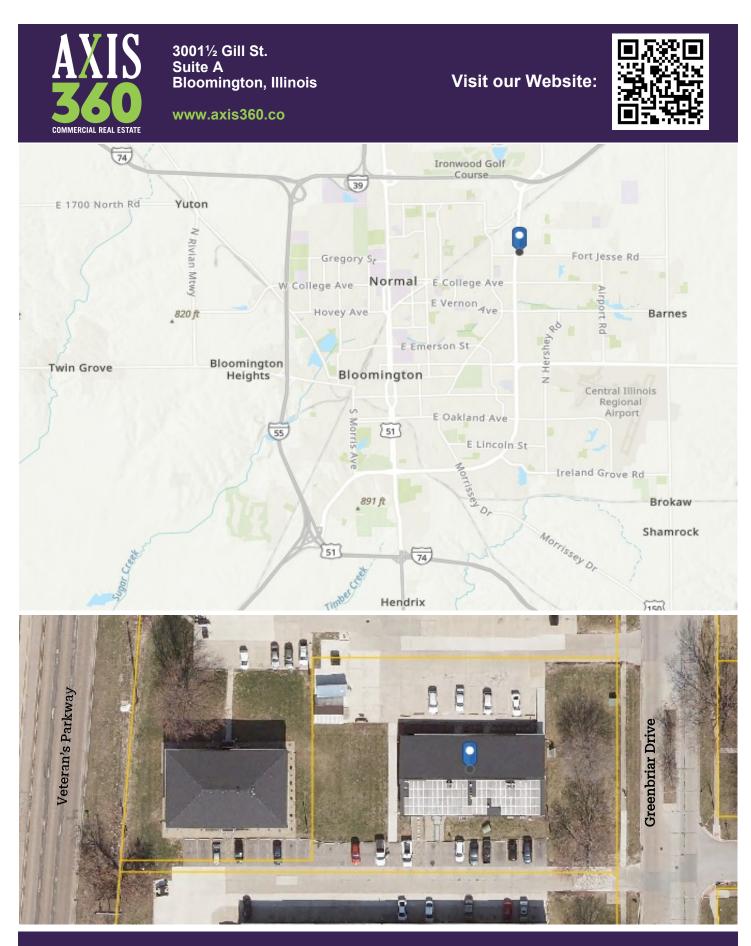

3001½ Gill St. Suite A Bloomington, Illinois

www.axis360.co

### ADDRESS

405 Greenbriar Drive Normal, Illinois

Property is located in the heart of the Bloomington-Normal shopping

district near the corner of Veterans and Ft. Jesse. Conveniently located behind the O'Reilly Automotive building, the property is easily accessible from the ORANGE bus line.