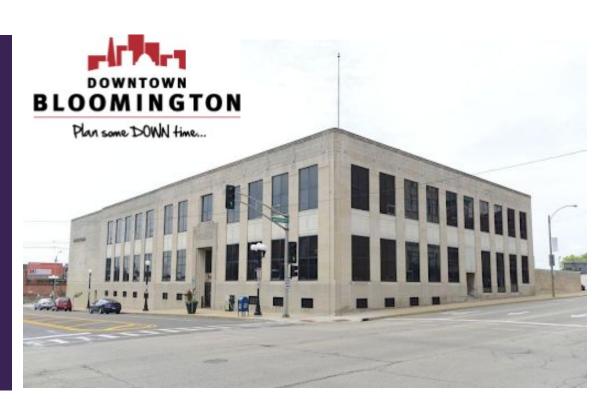

## 301 W. WASHINGTON ST., BLOOMINGTON FORMER PANTAGRAPH BLDG | FOR SALE

Downtown Bloomington is home to over 100 shops, restaurants, and services ready to provide you with distinctive merchandise and friendly small town customer service. This is a unique opportunity to be a part of this historic Illinois city.

1935, The Pantagraph had outgrown its 1887 home. Construction of new and expanded quarters began that year at the same location. Unwilling to suspend publication or to temporarily relocate operations elsewhere, Pantagraph management had the 1887 building torn down while the new Art Deco-styled building went up around it. This is the building that is available for redevelopment today.