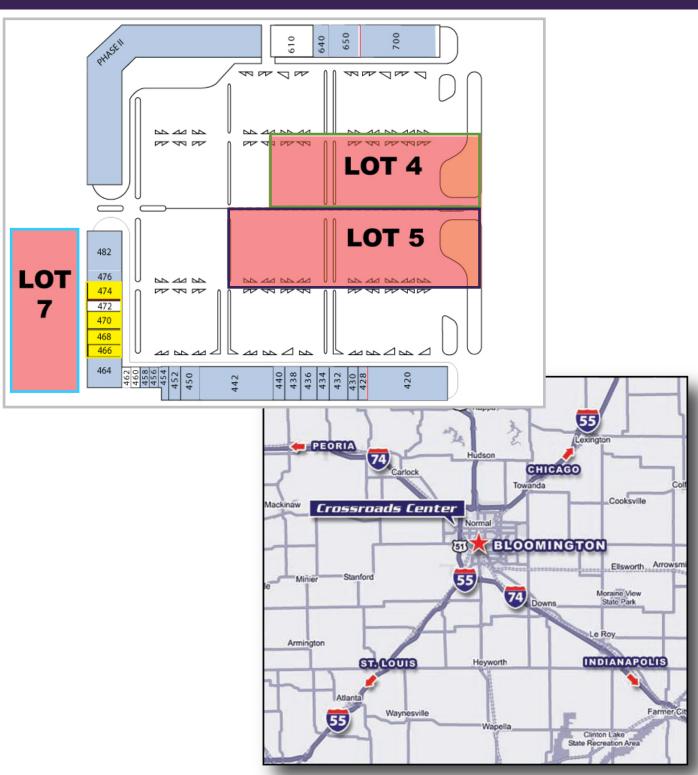

#### **ADDRESS**

Crossroads Center Wylie Drive, Normal, IL

www.axis360.co

Lot 4-3.09 acres

Parcel #: 14-31-100-027

Lot 5-3.88 acres

Parcel #: 14-31-100-028

Lots 4 & 5 (combined)

6.97 acres

Lot 7-3.27 acres

Parcel #: 14-31-100-029

**ZONING** 

B-1, Highway Business

**UTILITIES** 

All utilities to site

(309) 824-0507

#### 386 Wylie (Lot 4)

Price: \$1.00 per sq. ft. 3.09 acres (134,600 sq. ft.)

## 400 Wylie (Lot 5)

Price: \$1.00 per sq. ft. 3.88 acres (169,013 sq. ft.)

## 498 Wylie (Lot 7)

Price: \$2.50 per sq. ft.
1.25 to 3.27 acres
(54,450 to 142,441 sq. ft.)