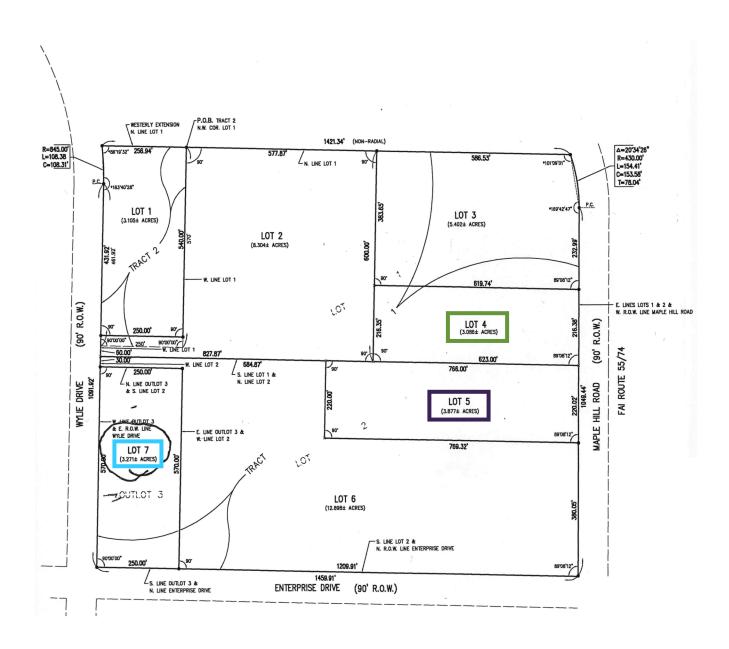

#### **ADDRESS**

Crossroads Center Wylie Drive, Normal, IL

www.axis360.co

Lot 4-3.09 acres

Parcel #: 14-31-100-027

Lot 5-3.88 acres

Parcel #: 14-31-100-028

Lots 4 & 5 (combined)

6.97 acres

Lot 7-3.27 acres

Parcel #: 14-31-100-029

**ZONING** 

B-1, Highway Business

**UTILITIES** 

All utilities to site

(309) 824-0507

#### 386 Wylie (Lot 4)

Price: \$1.00 per sq. ft. 3.09 acres (134,600 sq. ft.)

## 400 Wylie (Lot 5)

Price: \$1.00 per sq. ft. 3.88 acres (169,013 sq. ft.)

## 498 Wylie (Lot 7)

Price: \$2.50 per sq. ft.
1.25 to 3.27 acres
(54,450 to 142,441 sq. ft.)