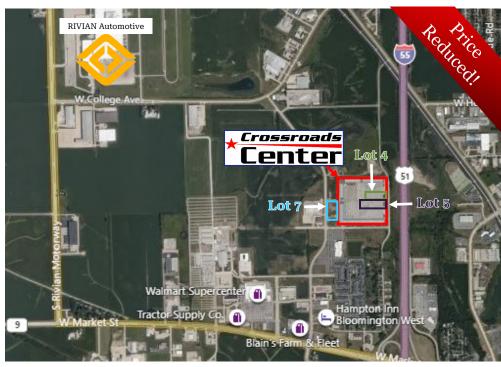

#### **ADDRESS**

Crossroads Center Wylie Drive, Normal, IL

www.axis360.co

Lot 4-3.09 acres

Parcel #: 14-31-100-027

Lot 5-3.88 acres

Parcel #: 14-31-100-028

Lots 4 & 5 (combined)

6.97 acres

Lot 7-3.27 acres

Parcel #: 14-31-100-029

**ZONING** 

B-1, Highway Business

**UTILITIES** 

All utilities to site

(309) 824-0507

Two adjoining lots in the heart of the Crossroads Center property, and one **OUTLOT** at the main entrance of the development. Ideal for **Retail - Office - Flex.** In close proximity to Super Walmart, Farm & Fleet, Tractor Supply, and Wehrenberg Movie Theatre, and just minutes from Rivian Automotive (currently 7,800 employees). Lots 4 & 5 are visible from highway. Easy access to I-74, I-55, I-39 and Illinois Route 9. Located in an Enterprise Zone.