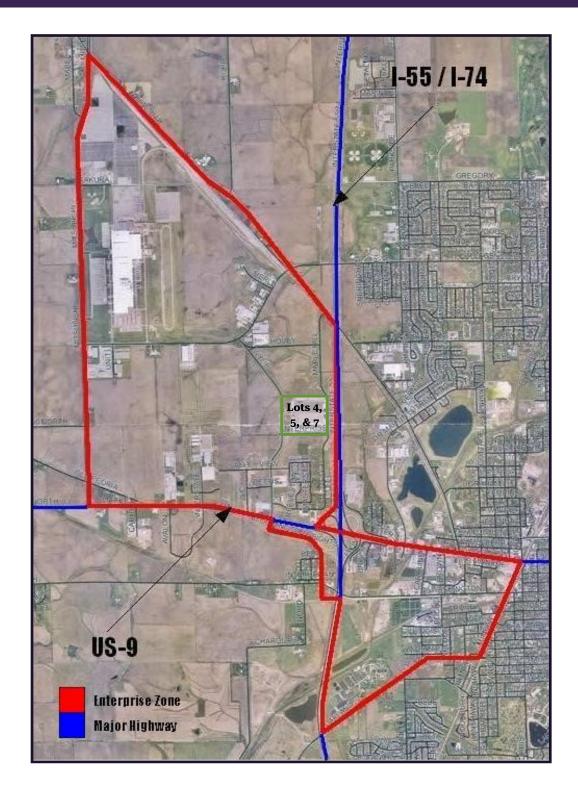

Two adjoining lots in the heart of the Crossroads Center property, and one **OUTLOT** at the main entrance of the development. Ideal for **Retail - Office - Flex.** In close proximity to Super Walmart, Farm & Fleet, Tractor Supply, and Wehrenberg Movie Theatre, and just minutes from Rivian Automotive (currently 7,800 employees). Lots 4 & 5 are visible from highway. Easy access to I-74, I-55, I-39 and Illinois Route 9. Located in an Enterprise Zone.