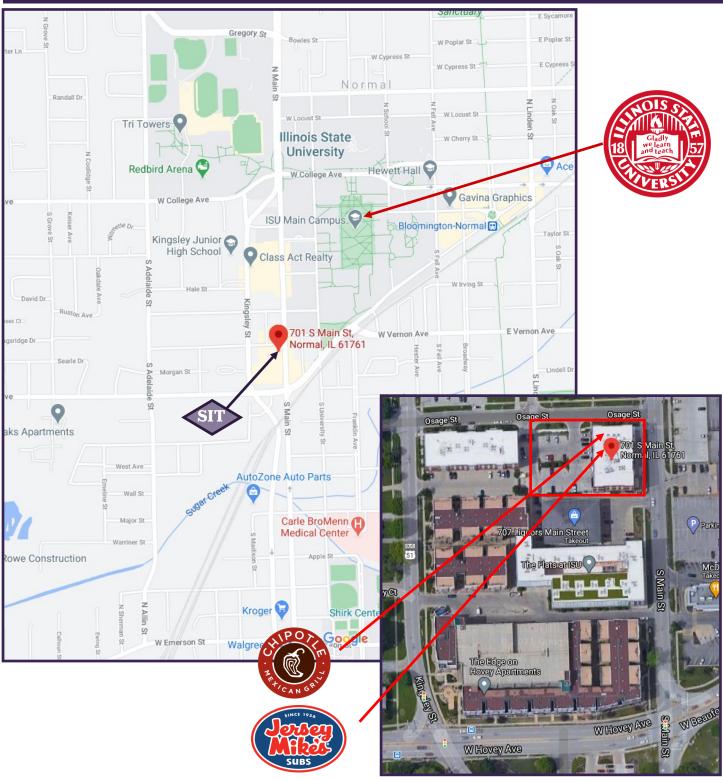

#### **ADDRESS**

701 S. Main St., Unit 3 Normal, Illinois

kind of weather.
Located next to Jersey
Mike's Subs and
Chipotle restaurants in
a heavy foot traffic,
high visibility (13,200
cpd) area.

Thom Jones
Commercial Broker
thom@thomjones.biz
(309) 826-3073

Visit our Website: www.axis360.co