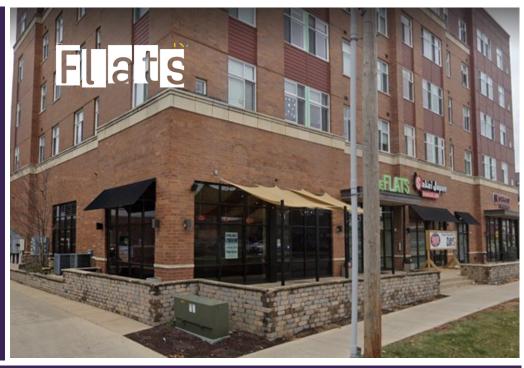

#### **ADDRESS**

701 S. Main St., Unit 3 Normal, Illinois

# TAX ID

14-28-377-034

Just steps from ISU Campus this nicely finished restaurant space sits below high density student housing. The walk-in cooler and 19-foot hood stay. Both indoor dining and outdoor patio dining accommodate seating in any

kind of weather.
Located next to Jersey
Mike's Subs and
Chipotle restaurants in
a heavy foot traffic,
high visibility (13,200
cpd) area.

Thom Jones
Commercial Broker
thom@thomjones.biz
(309) 826-3073

Visit our Website: www.axis360.co