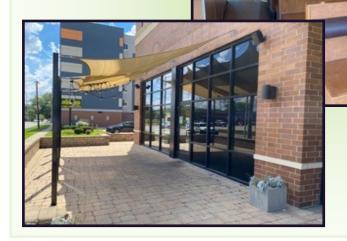

# TAX ID

14-28-377-034

Just steps from ISU Campus this nicely finished restaurant space sits below high density student housing. The walk-in cooler and 19-foot hood stay. Both indoor dining and outdoor patio dining accommodate seating in any

kind of weather.
Located next to Jersey
Mike's Subs and
Chipotle restaurants in
a heavy foot traffic,
high visibility (13,200
cpd) area.

Thom Jones
Commercial Broker
thom@thomjones.biz
(309) 826-3073

Visit our Website: www.axis360.co