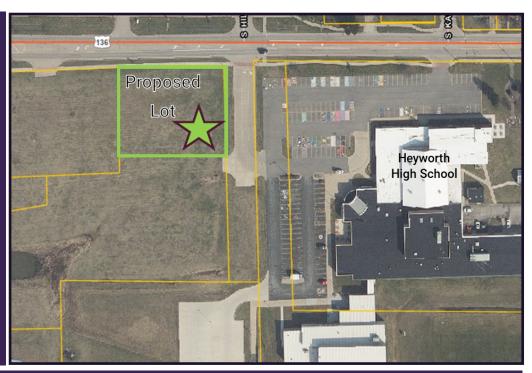

## TIF District

Yes

Lot on the corner of Highway 136 and S. Hilton in Heyworth, IL. The property is between the Heyworth High School and a new Dollar General Market store. This lot would make an excellent drive through for a restaurant style building.