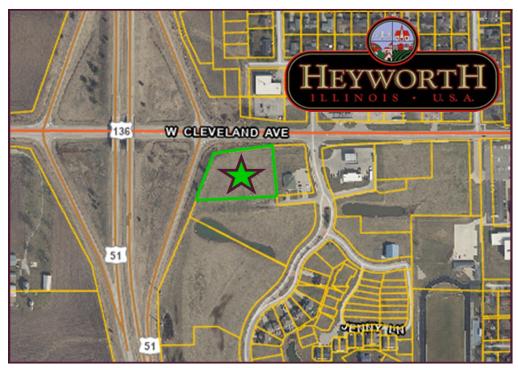

#### **ADDRESS**

600 Fox Run Heyworth, Illinois

#### SIZE

@ 2 Acres

## TIF District

Yes

AXIS 360 is proud to offer approximately a 2-acre tract of land in the Prairie Meadows Subdivision for commercial development. This lot is next to OSF and would make an excellent medical or professional site.