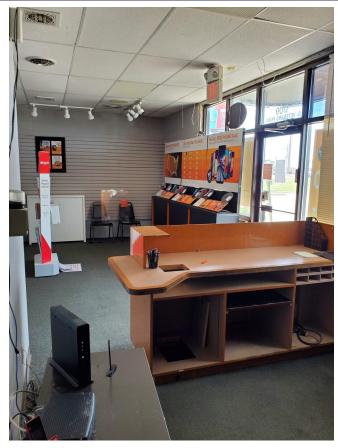

#### SIZE

600+/- sq. ft.

## TAX ID:

21-10-377-002

(309) 824-0507

Terrific high-visibility retail suite located at a signalized intersection on Bloomington's primary retail corridor. Space consists of a retail showroom, small office/storage room, and shared restrooms and common area. Size is estimated. Lease rate includes operating expenses and utilities.