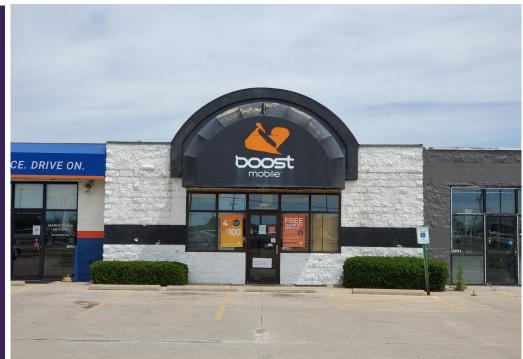

# FOR LEASE - Retail / Office Space w/ Veteran's Pkwy. Frontage

#### **ADDRESS**

1709 S. Veteran's Pkwy. Bloomington, Illinois

## TAX ID:

21-10-377-002

(309) 824-0507

Terrific high-visibility retail suite located at a signalized intersection on Bloomington's primary retail corridor. Space consists of a retail showroom, small office/storage room, and shared restrooms and common area. Size is estimated. Lease rate includes operating expenses and utilities.