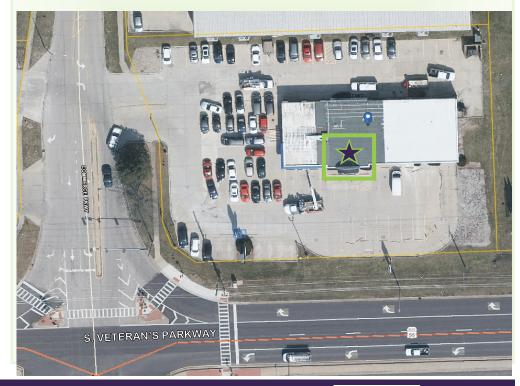

#### **ADDRESS**

1709 S. Veteran's Pkwy. Bloomington, Illinois

## TAX ID:

21-10-377-002

(309) 824-0507

Terrific high-visibility retail suite located at a signalized intersection on Bloomington's primary retail corridor. Space consists of a retail showroom, small office/storage room, and shared restrooms and common area. Size is estimated. Lease rate includes operating expenses and utilities.