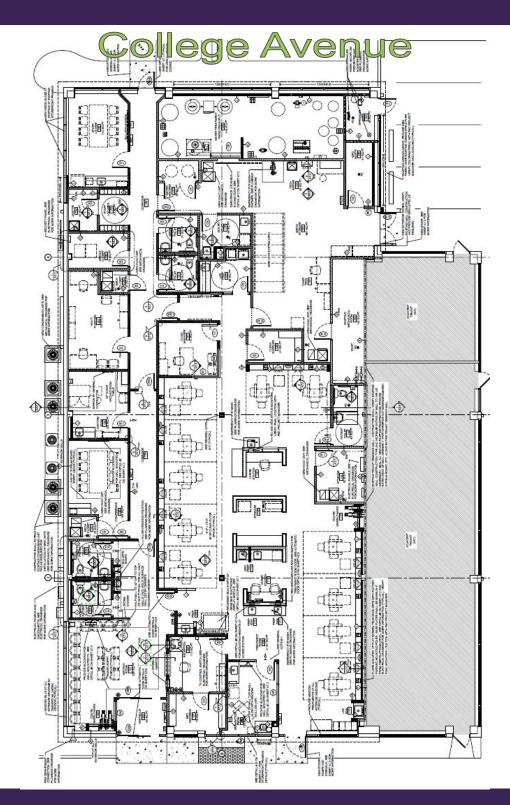

The space includes patient waiting room, treatment room, isolation room, doctor and staff spaces, conference room, lounge, offices and separate staff restrooms, in addition to the specific needs of kidney care with a water treatment room and lab.