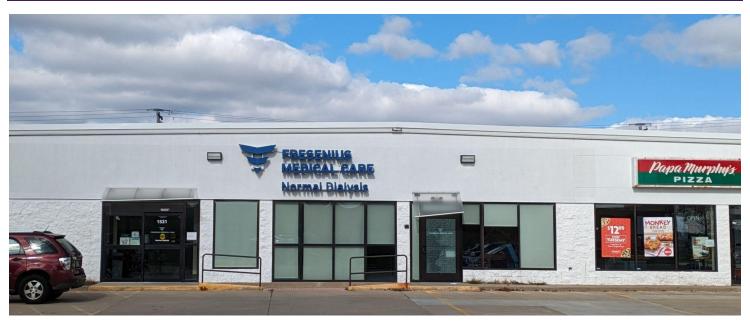

# 1531 E. COLLEGE AVE NORMAL, IL

#### MEDICAL OFFICE / RETAIL REDEVELOPMENT OPPORTUNITY

Fresenius Kidney Care facility, coming available for lease, 2025. Situated along a prime location, this state-of-the-art medical space offers unparalleled potential for your healthcare practice. This facility is tailored to meet the diverse needs of modern healthcare professionals. Its strategic placement ensures high visibility and easy accessibility, making it an ideal hub for patient care and community wellness.

Landlord would consider a non-medical user and complete renovation of the space. Please call the listing broker for more information and possible uses.

**Do not disturb tenant,** Fresenius is still open, operating and seeing patients.