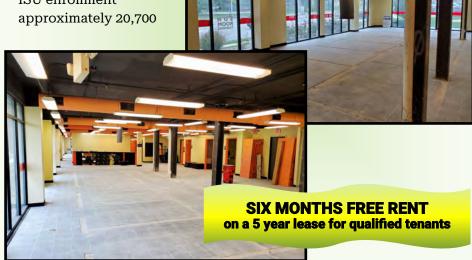

## **Parking**

31+ dedicated spaces on 1st floor of attached garage.

Six Months FREE RENT available on a 5-year lease!

Retail/office/service space at street level at The Edge Student Apartment Complex at ISU. Plenty of on-site parking! Space currently has two restrooms and washer/dryer hook-ups. It's a blank canvas, ready to finish to a new Tenant's needs. Floor to ceiling windows provide tons of natural light.

480 students live on the premises

ISU enrollment

**Laura Pritts Designated Managing Broker** Ipritts@axis360.co (309) 824-0507

Visit our Website: www.axis360.co

3001½ Gill St. Suite A Bloomington, Illinois