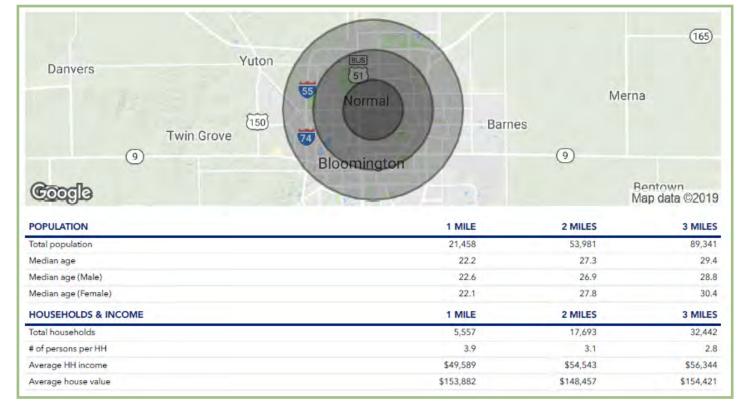

# ILLINOIS STATE UNIVERSITY

(approx. 21,000 students)

- High daytime business and retail traffic
  - Between CVS & Apricot Lane
  - Beautifully finished Retail Space
    - ♦ Immediate occupancy

Laura Pritts