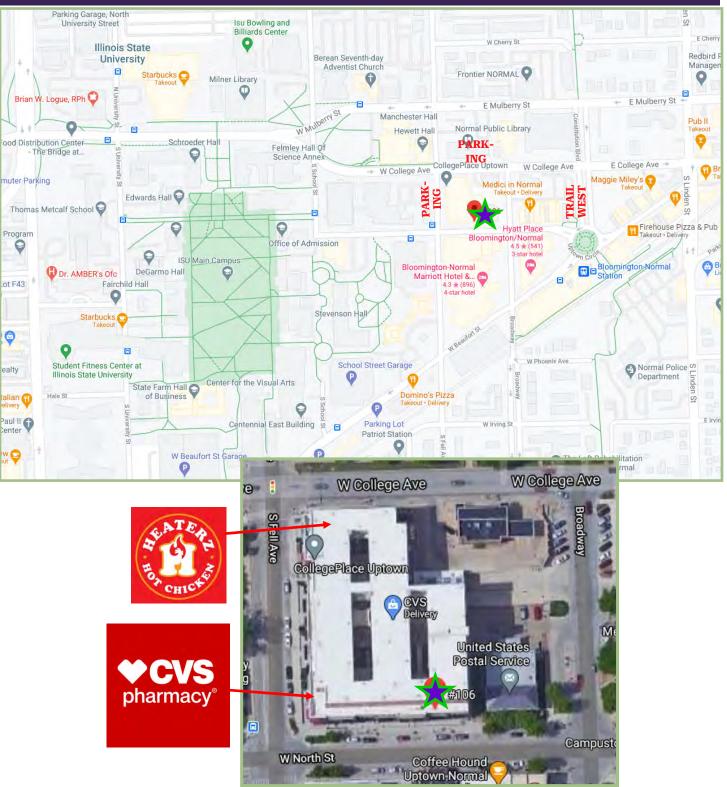

#### **ADDRESS**

202 W. North, Unit 106 Normal, Illinois

### **AREA PARKING**

Street, Parking Lots and Parking Decks

Located in the heart of campus

# ILLINOIS STATE UNIVERSITY

(approx. 21,000 students)

- High daytime business and retail traffic
  - Between CVS & Apricot Lane
  - Beautifully finished Retail Space
    - ♦ Immediate occupancy

Laura Pritts