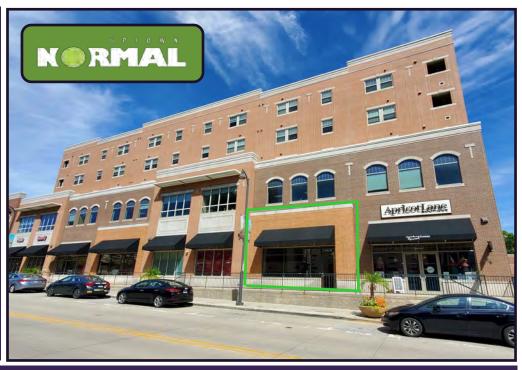

#### **ADDRESS**

202 W. North, Unit 106 Normal, Illinois

# ILLINOIS STATE UNIVERSITY

(approx. 21,000 students)

- High daytime business and retail traffic
  - Between CVS & Apricot Lane
  - Beautifully finished Retail Space
    - ♦ Immediate occupancy

Laura Pritts