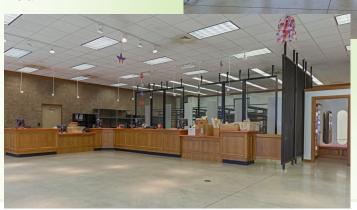

## **PARCEL**

21-15-226-033

Terrific retail showroom and warehouse with Veteran's Parkway visibility. First Class Retail Addition Built in 2001 with 24" insulated walls, beautiful showroom, oak trim

counters & 6 panel doors. A 1,365 square ft. covered patio graces the rear of the property, creating an inviting atmosphere off the main parking lot.