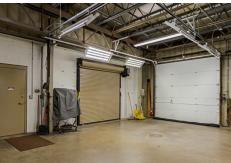

# FOR SALE - Retail/Showroom/Warehouse

## **PARCEL**

21-15-226-033

Terrific retail showroom and warehouse with Veteran's Parkway visibility. First Class Retail Addition Built in 2001 with 24" insulated walls, beautiful showroom, oak trim

counters & 6 panel doors. A 1,365 square ft. covered patio graces the rear of the property, creating an inviting atmosphere off the main parking lot.