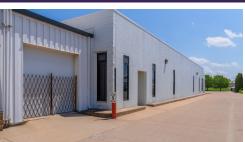

## **PARCEL**

21-15-226-033

Terrific retail showroom and warehouse with Veteran's Parkway visibility. First Class Retail Addition Built in 2001 with 24" insulated walls, beautiful showroom, oak trim

counters & 6 panel doors. A 1,365 square ft. covered patio graces the rear of the property, creating an inviting atmosphere off the main parking lot.