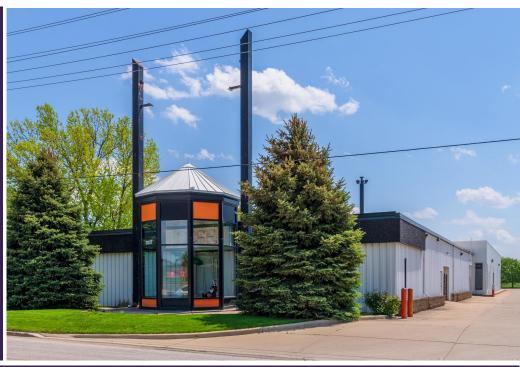

#### **ADDRESS**

2027 Ireland Grove Rd Bloomington, Illinois

## **PARCEL**

21-15-226-033

Terrific retail showroom and warehouse with Veteran's Parkway visibility. First Class Retail Addition Built in 2001 with 24" insulated walls, beautiful showroom, oak trim

counters & 6 panel doors. A 1,365 square ft. covered patio graces the rear of the property, creating an inviting atmosphere off the main parking lot.