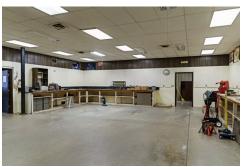

# FOR SALE - Retail/Showroom/Warehouse

## **PARCEL**

21-15-226-033

Terrific retail showroom and warehouse with Veteran's Parkway visibility. First Class Retail Addition Built in 2001 with 24" insulated walls, beautiful showroom, oak trim

counters & 6 panel doors. A 1,365 square ft. covered patio graces the rear of the property, creating an inviting atmosphere off the main parking lot.