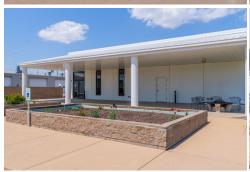

## **PARCEL**

21-15-226-033

Terrific retail showroom and warehouse with Veteran's Parkway visibility. First Class Retail Addition Built in 2001 with 24" insulated walls, beautiful showroom, oak trim

counters & 6 panel doors. A 1,365 square ft. covered patio graces the rear of the property, creating an inviting atmosphere off the main parking lot.