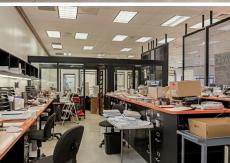

# FOR SALE - Retail/Showroom/Warehouse

## **PARCEL**

21-15-226-033

Terrific retail showroom and warehouse with Veteran's Parkway visibility. First Class Retail Addition Built in 2001 with 24" insulated walls, beautiful showroom, oak trim

counters & 6 panel doors. A 1,365 square ft. covered patio graces the rear of the property, creating an inviting atmosphere off the main parking lot.