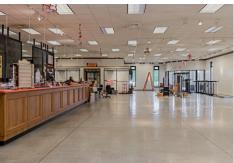

## **PARCEL**

21-15-226-033

Terrific retail showroom and warehouse with Veteran's Parkway visibility. First Class Retail Addition Built in 2001 with 24" insulated walls, beautiful showroom, oak trim

counters & 6 panel doors. A 1,365 square ft. covered patio graces the rear of the property, creating an inviting atmosphere off the main parking lot.