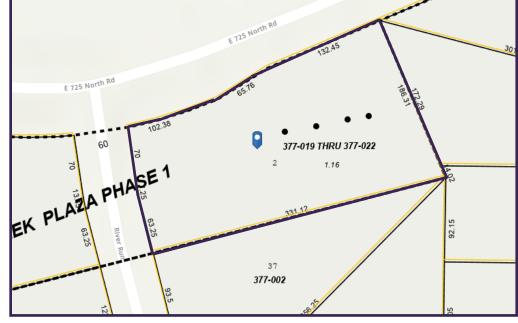

### SITE SIZE

.79 acres

**PARCEL #s (4 Parcels)** 29-04-377-019 thru -022 Terrific commercial building currently consisting of kitchen/ restaurant and day care space with outdoor play area. Easily accessible, located right off the I-74 Downs interchange. Land size is estimated, does not include 16,000 sf of vacant ground, which is available separately.