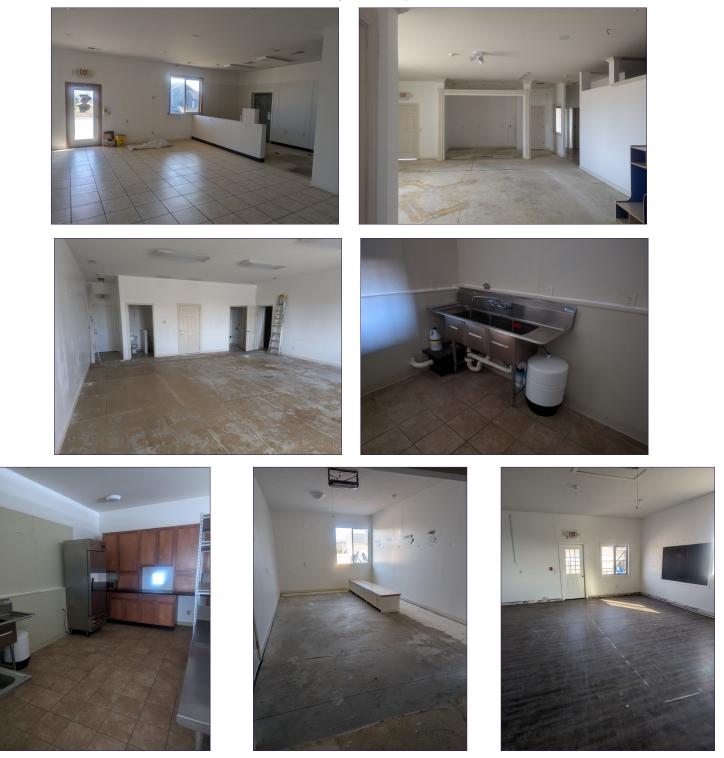

### SITE SIZE

.79 acres

**PARCEL #s (4 Parcels)** 29-04-377-019 thru -022 Terrific commercial building currently consisting of kitchen/ restaurant and day care space with outdoor play area. Easily accessible, located right off the I-74 Downs interchange. Land size is estimated, does not include 16,000 sf of vacant ground, which is available separately.

## **Former Day Care Space**

Laura Pritts, Designated Managing Broker

lpritts@axis360.co

(309) 824-0507

www.axis360.co

Visit our Website:

Former Restaurant/Bar Space

Laura Pritts, Designated Managing Broker