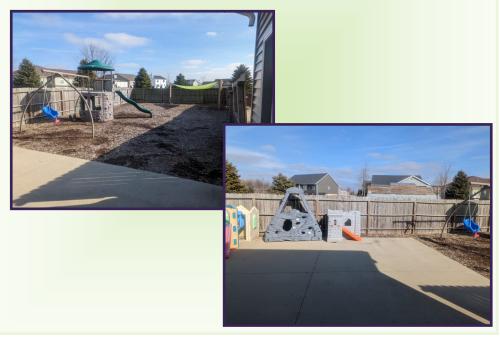

### SITE SIZE

.79 acres

**PARCEL #s (4 Parcels)** 29-04-377-019 thru -022 Terrific commercial building currently consisting of kitchen/ restaurant and day care space with outdoor play area. Easily accessible, located right off the I-74 Downs interchange. Land size is estimated, does not include 16,000 sf of vacant ground, which is available separately.

## **Former Day Care Space**

Laura Pritts, Designated Managing Broker

lpritts@axis360.co

(309) 824-0507

www.axis360.co

Visit our Website:

Former Restaurant/Bar Space

Laura Pritts, Designated Managing Broker