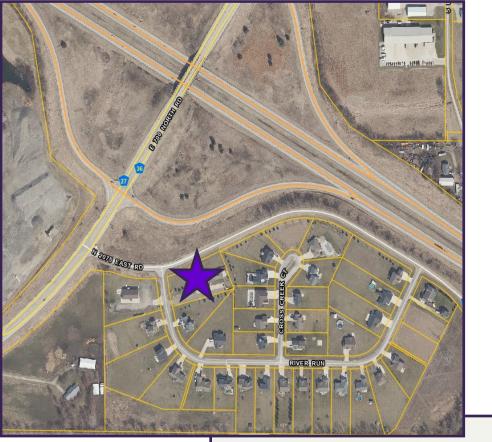

#### ADDRESS

2 River Run Downs, Illinois

**BUILDING SIZE** 

5,100 sq. ft.

### SITE SIZE

.79 acres

**PARCEL #s (4 Parcels)** 29-04-377-019 thru -022 Terrific commercial building currently consisting of kitchen/ restaurant and day care space with outdoor play area. Easily accessible, located right off the I-74 Downs interchange. Land size is estimated, does not include 16,000 sf of vacant ground, which is available separately.