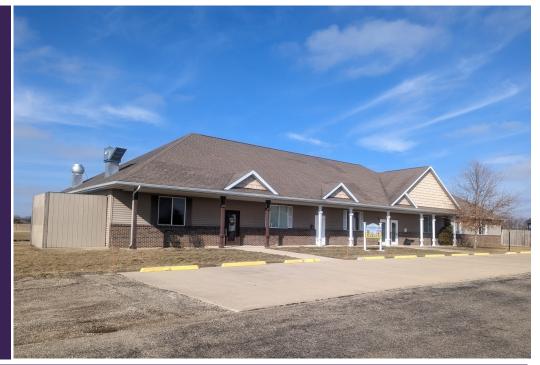

# FOR SALE or LEASE - Freestanding Day Care / Restaurant

#### ADDRESS

2 River Run Downs, Illinois

**BUILDING SIZE** 

5,100 sq. ft.

### SITE SIZE

.79 acres

**PARCEL #s (4 Parcels)** 29-04-377-019 thru -022 Terrific commercial building currently consisting of kitchen/ restaurant and day care space with outdoor play area. Easily accessible, located right off the I-74 Downs interchange. Land size is estimated, does not include 16,000 sf of vacant ground, which is available separately.