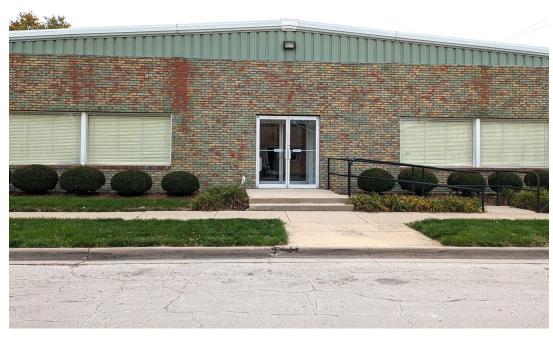

# 722 W. CHESTNUT ST., BLOOMINGTON OFFICE SPACE | LEASE

We are pleased to offer a nicely finished office space in a flex building where the owner occupies the back warehouse portion of the building. With onsite ownership, the property will be well maintained, snow plowed, and problems cared for in a timely manner.

This building is situated along W. Chestnut, next door to Chestnut Health Systems Family Health Center and their new Family Dental facility. This space would make for a great office for ancillary type services with large open rooms, multi-purpose, conference room space and private offices, multiple restrooms and a kitchenette.