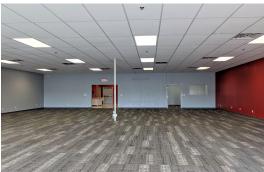

**SUITE 175**: 1,610 SF

 This suite is raw space ready for finish. The space is situated next to OSF OnCall and Shear Logic hair salon, inline space.

**SUITE 180: 1,600 SF** 

 This suite is currently occupied by Shear Logic hair salon, they will be vacating at the end of 2023. Space is suited for another salon to take possession. The name, Google reviews, signs, website, etc. can be purchased from current owner. Please inquire for more details.