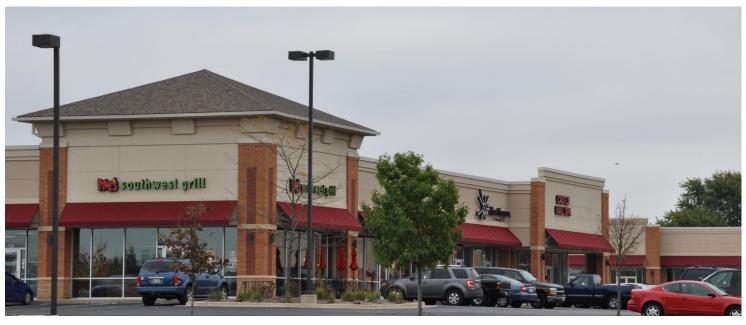

#### CONSTITUTION TRAIL CENTRE

Building 1730 is a 19,600 SF retail building within the greater shopping center, anchored by Schnuck's grocery store and AMF Movie Theater. The multi-tenant building tenants include Boyle Dental, Shear Logic, Moe's Southwest Grill, Castle Nail Spa, OAF OnCall and PIP Printing. There is plenty of parking in this high visibility location seen from Rt 51/Main Street.