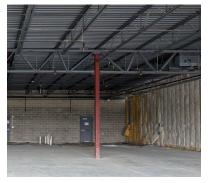

**SUITE 175**: 1,610 SF

 This suite is raw space ready for finish. The space is situated next to OSF OnCall and Shear Logic hair salon, inline space.

**SUITE 180: 1,600 SF** 

 This suite is currently occupied by Shear Logic hair salon, they will be vacating at the end of 2023. Space is suited for another salon to take possession. The name, Google reviews, signs, website, etc. can be purchased from current owner. Please inquire for more details.