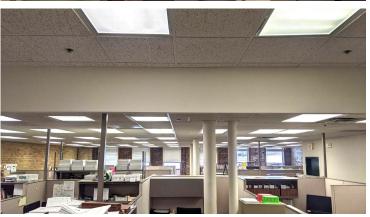

- Suite 103 (3,058 SF), large professional space with many opportunities for a business looking to right size.
- Suite 104 (1,137 SF), great space for a new company looking to establish themselves in a professional environment. Private offices and an open conference room.
- Suite 300 (4,587 SF), large space with endless possibilities for collaboration and privacy.