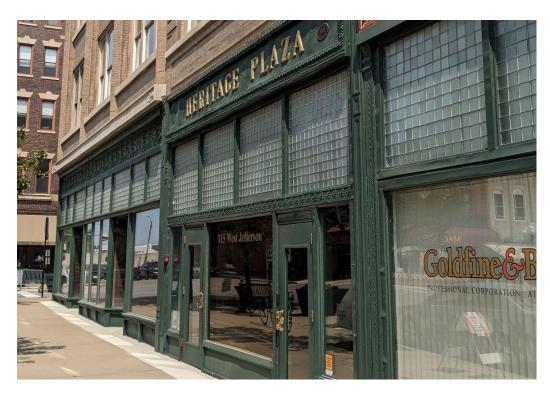

# 115 W. JEFFERSON STREET, BLMTN PROFESSIONAL OFFICE SUITES | LEASE

Introducing an exceptional opportunity for businesses seeking a prestigious address in the thriving city of Bloomington, Illinois. Welcome to Heritage Plaza, a premier commercial office building that offers a blend of sophistication, functionality, and convenience.

Heritage Plaza is a well maintained, owner occupied Downtown property that sits at the corner of W. Jefferson and N. Center. There is a full time on site maintenance professional to proactively maintain the building; but also is available if problems occur. Contract cleaners maintain common area cleaning and the building is installed with a FOB access system to provide high security for tenants.