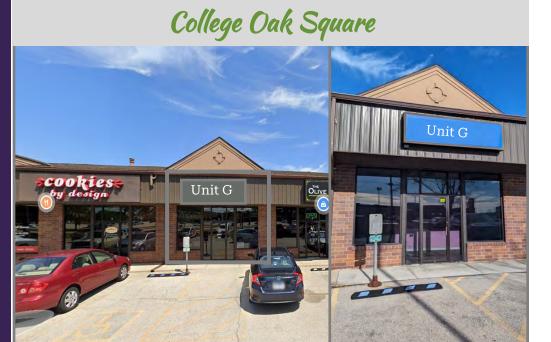

### ADDRESS

1520 E. College, Unit G Normal, Illinois

SIZE

1,520 sq. ft.

Easy client access in a terrific location, with College Avenue visibility and just one block from Veterans Parkway, the community's highest traffic count.

Space currently has four rooms built out, but could easily be remodeled depending upon new Tenant's use.