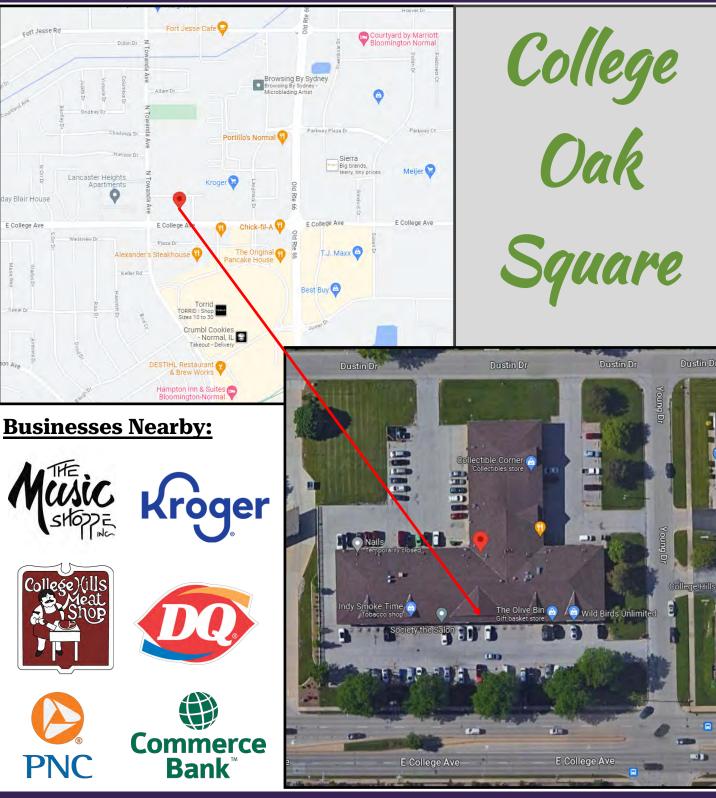

Easy client access in a terrific location, with College Avenue visibility and just one block from Veterans Parkway, the community's highest traffic count.

Space currently has four rooms built out, but could easily be remodeled depending upon new Tenant's use.