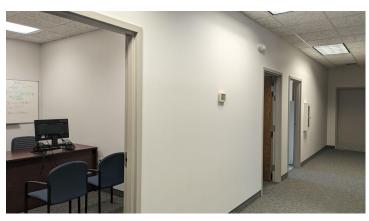

This space is occupied by APEX Systems. It was recently refreshed with new paint and carpeting. It shares an entrance with Bloomington Family Eye Care, has a reception desk, intake room, two private offices, break room, open collaboration space, men's and women's restrooms and a small basement storage area.