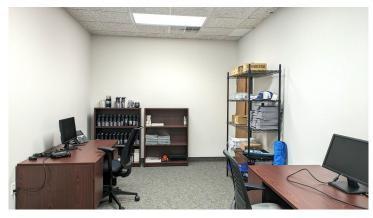

This space is occupied by APEX Systems. It was recently refreshed with new paint and carpeting. It shares an entrance with Bloomington Family Eye Care, has a reception desk, intake room, two private offices, break room, open collaboration space, men's and women's restrooms and a small basement storage area.