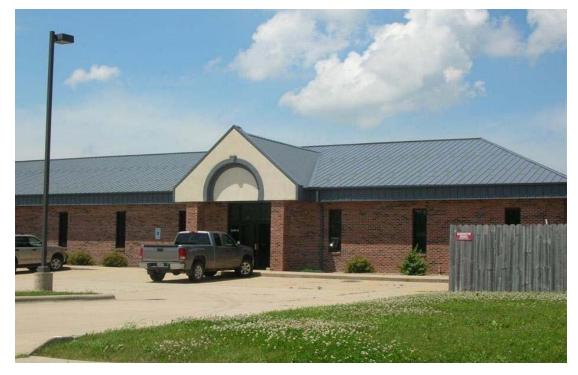

# 6 HEARTLAND DRIVE, SUITE B BLOOMINGTON | OFFICE | SUBLEASE

This multi-tenant office building is centrally located in Bloomington, just east of Veterans Parkway in a professional office area. The building tenants include First Mid Ag Services and Bloomington Family Eye Care. The property is minutes from the main retail corridor, the hospitals and Bloomington's large employers.