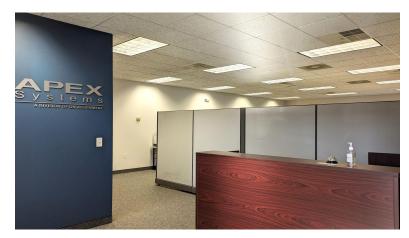

This space is occupied by APEX Systems. It was recently refreshed with new paint and carpeting. It shares an entrance with Bloomington Family Eye Care, has a reception desk, intake room, two private offices, break room, open collaboration space, men's and women's restrooms and a small basement storage area.