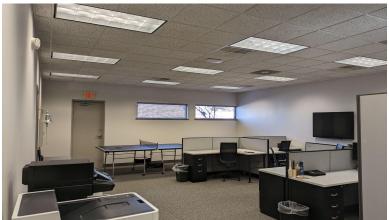

This space is occupied by APEX Systems. It was recently refreshed with new paint and carpeting. It shares an entrance with Bloomington Family Eye Care, has a reception desk, intake room, two private offices, break room, open collaboration space, men's and women's restrooms and a small basement storage area.