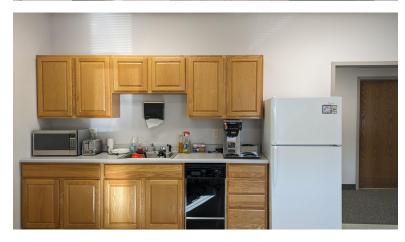

This space is occupied by APEX Systems. It was recently refreshed with new paint and carpeting. It shares an entrance with Bloomington Family Eye Care, has a reception desk, intake room, two private offices, break room, open collaboration space, men's and women's restrooms and a small basement storage area.