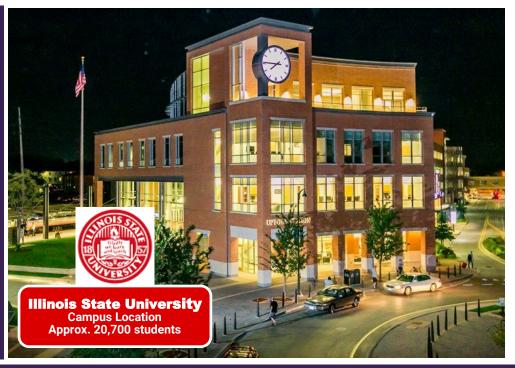

# Terrific opportunity for low-impact restaurant operator!

- Built-in foot traffic from the third largest Amtrak station in Illinois with approx. 91,842 (2021) train passengers per year coming and going from Uptown Station
- Street access on The Circle in Uptown Normal, where over a dozen festivals and events occur each year
- Perfect opportunity for ice cream, smoothies, sushi, coffee shop, deli, or any user that can operate with a ventless hood. Food use preferred but not required.