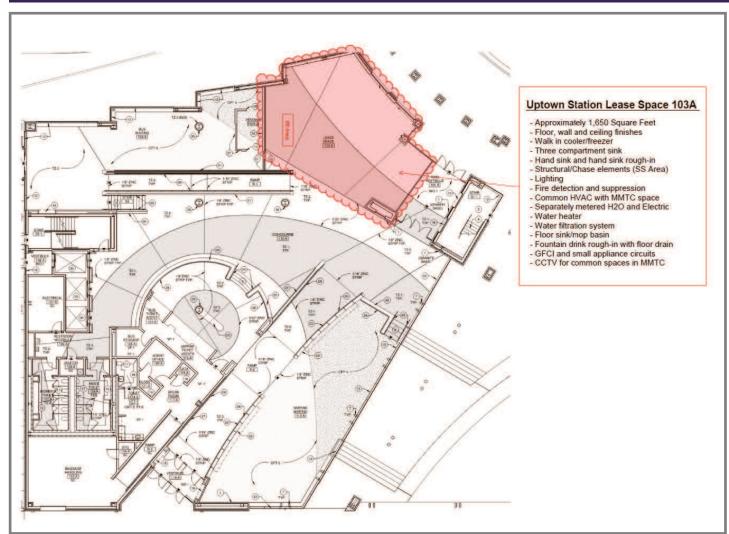

#### **ADDRESS**

11 Uptown Station #103A Normal, Illinois

#### SIZE

1,652 sq. ft.