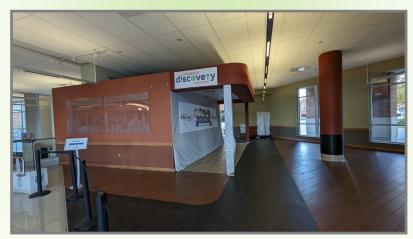

#### **ADDRESS**

11 Uptown Station #103A Normal, Illinois

#### SIZE

1,652 sq. ft.