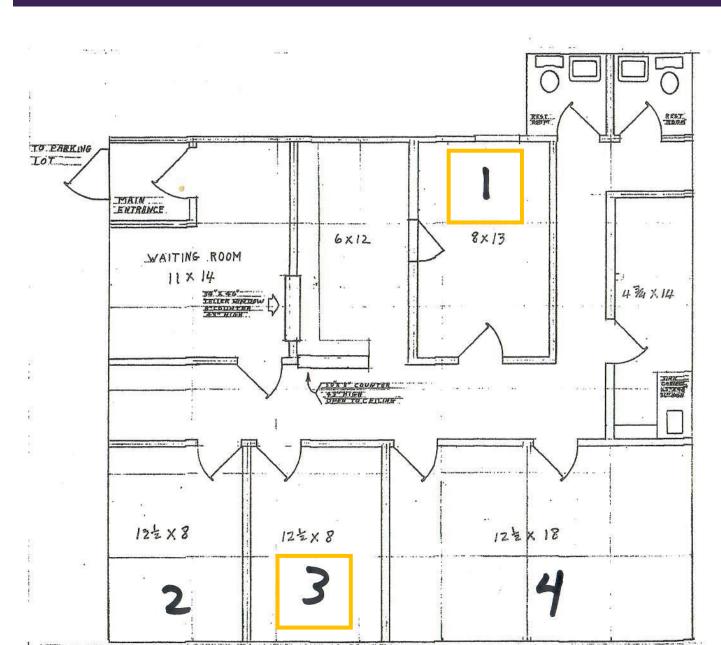

3001½ Gill St. Suite A Bloomington, Illinois

www.axis360.co



# **FOR LEASE - Office Suites**

#### **ADDRESS**

2703 McGraw, Suite 3 Bloomington, Illinois

#### SIZE

100 & 104 sq. ft.

### **LEASE RATE**

\$300/month per room

#### **LEASE TYPE**

Full Gross (includes utilities)

## LEASE TERM

2 year minimum

### Zoning

B-1

#### PROPERTY OVERVIEW

- Terrific location along Veteran's Parkway
- Located between State Farm Corporate and Corporate South
- Plenty of parking (approx. 9:1000)
- Close to shopping and dining
- Owner Occupied building



Laura Pritts
Designated Managing Broker
<a href="mailto:lpritts@axis360.co">lpritts@axis360.co</a>

(309) **824-0507** 

Visit our Website: www.axis360.co



www.axis360.co





# Suite #3

Rooms 1 & 3 - \$300/month each