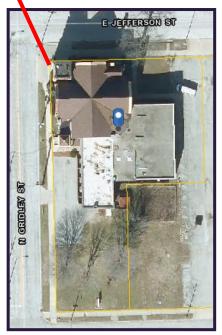

## ADDRESS

401 E. Jefferson Bloomington, Illinois

**BUIDING SIZE** 

30,394 sq. ft.

LOT SIZE

0.61 acres

PRICE

\$650,000

ZONED

D-2

**PARCEL** 21-04-407-007

YEAR BUILT

1888

Gorgeous lofted Sanctuary with balcony and stained glass, two vestibule entries as well as a handicapped accessible entry, executive and administrative offices, large nursery, and lounge.