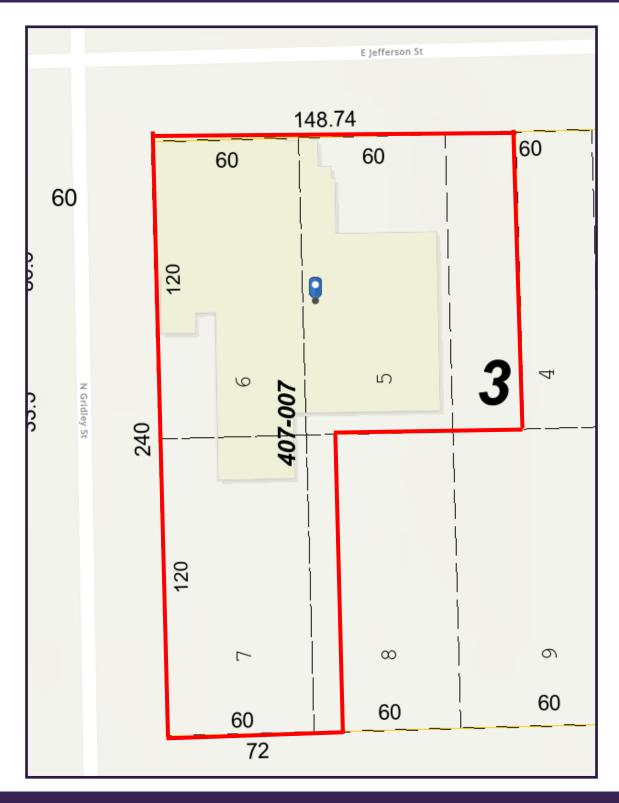

## ADDRESS

401 E. Jefferson Bloomington, Illinois

**BUIDING SIZE** 

30,394 sq. ft.

LOT SIZE

0.61 acres

PRICE

\$650,000

ZONED

D-2

**PARCEL** 21-04-407-007

YEAR BUILT

1888

Gorgeous lofted Sanctuary with balcony and stained glass, two vestibule entries as well as a handicapped accessible entry, executive and administrative offices, large nursery, and lounge.