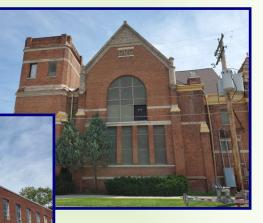

## ADDRESS

401 E. Jefferson Bloomington, Illinois

**BUIDING SIZE** 

30,394 sq. ft.

LOT SIZE

0.61 acres

PRICE

\$650,000

ZONED

D-2

**PARCEL** 21-04-407-007

YEAR BUILT

1888

Gorgeous lofted Sanctuary with balcony and stained glass, two vestibule entries as well as a handicapped accessible entry, executive and administrative offices, large nursery, and lounge.