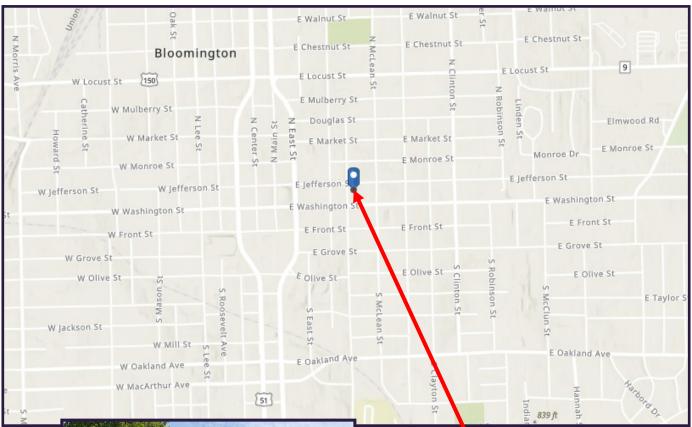

## ADDRESS

401 E. Jefferson Bloomington, Illinois

**BUIDING SIZE** 

30,394 sq. ft.

LOT SIZE

0.61 acres

PRICE

\$650,000

ZONED

D-2

**PARCEL** 21-04-407-007

YEAR BUILT

1888

Gorgeous lofted Sanctuary with balcony and stained glass, two vestibule entries as well as a handicapped accessible entry, executive and administrative offices, large nursery, and lounge.