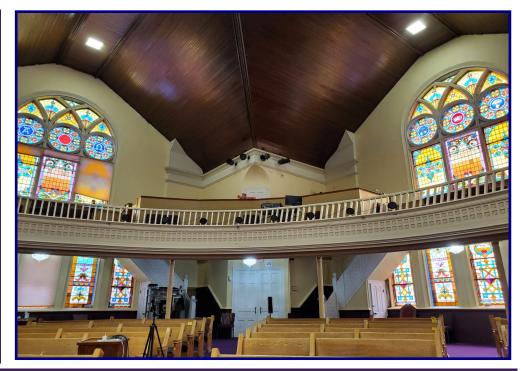

ZONED

D-2

**PARCEL** 21-04-407-007

YEAR BUILT

1888

Gorgeous lofted Sanctuary with balcony and stained glass, two vestibule entries as well as a handicapped accessible entry, executive and administrative offices, large nursery, and lounge.