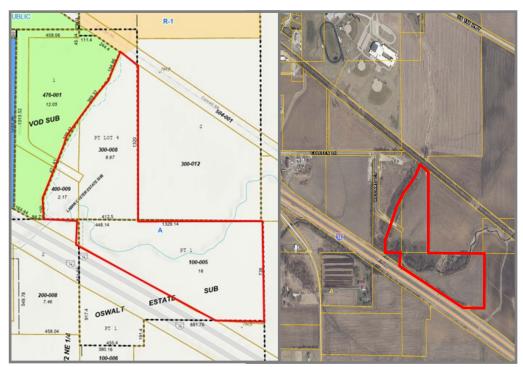

## **ADDRESS**

Hillard Ct, Downs, Illinois

#### SIZE

27.4 acres

### TAX ID's

29-04-400-009 = 2.17 acres 29-03-300-008 = 8.97 acres 29-10-100-005 = 16 acres

(309) 824-0507

The property was annexed to the Village of Downs in May 2021. **Annexation highlights** include: