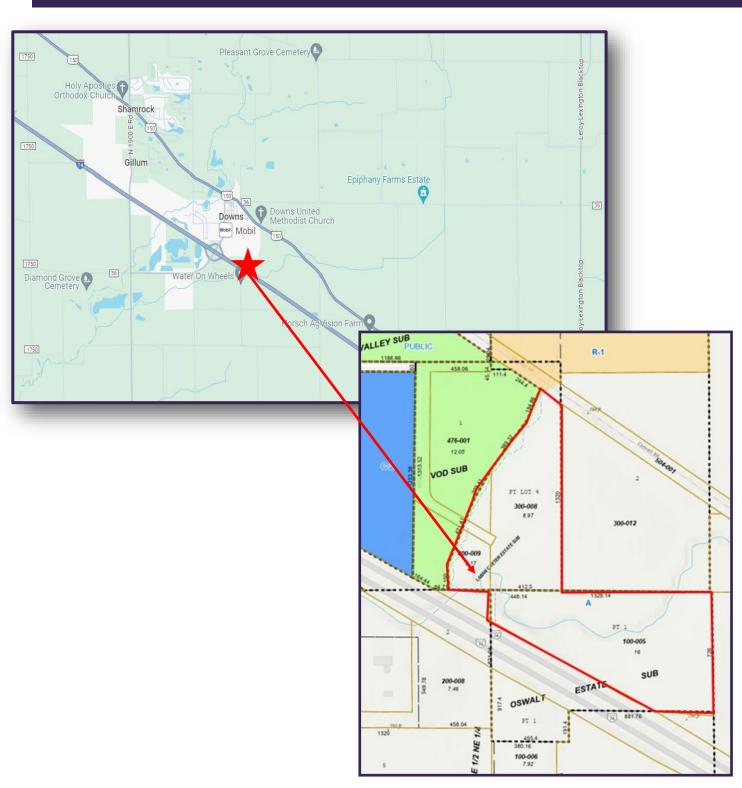

## **ADDRESS**

Hillard Ct, Downs, Illinois

**Downs, Illinois**, with a population of approx. 1,180 people, is only minutes from Bloomington-Normal, but brimming with small town

charm. Rural peacefulness, small-town neighborliness, wooded parks, and quality education draw people to the area.