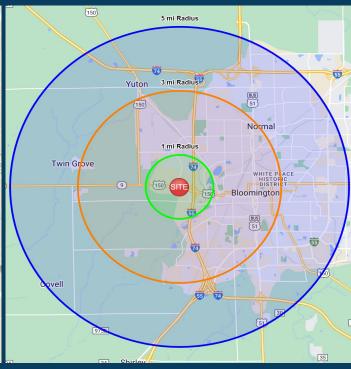

#### **Lot Size**

±1.23 Acres





# **LOCATION OVERVIEW**

- Near Walmart, Aldi and Rivian
- Excellent visibility to West Market Street
- Signalized intersection
- High traffic counts
- Located on the I-74 interchange for Hwy 150
- Close proximity to several hotels
- Near Illinois State University with a student enrollment exceeding 21,000







# SITE PLAN



# **AERIAL MAP**



### **DEMOGRAPHICS**

#### **Number of Visits Per Year (Walmart)**

| Visits          | 1.7M   |
|-----------------|--------|
| Visits / SF     | 8.13   |
| Size (SF)       | 207.7K |
| Visitors        | 272.6K |
| Visit Frequency | 6.19   |

| Average Dwell Time | 40 mins |
|--------------------|---------|
| Visits YoY         | -3.6%   |
| Visits Yo2Y        | +2.9%   |
| Visits Yo3Y        | +0.9%   |





### CONTACT

#### **BILL FRENCH**

Executive Director +1 317 639 0430 bill.french@cushwake.com

One American Square Suite 1800 Indianapolis, IN 46282



### MICHAEL O'NEAL

+1 309 530 3591 moneal@axis360.co 3001 ½ Gill Street Bloomington, IL 61704

AXIS 360 COMMERCIAL REAL ESTATE

©2024 Cushman & Wakefield. All rights reserved. The information contained in this communication is strictly confidential. This information has been obtained from sources believed to be reliable but has not been verified. NO WARRANTY OR REPRESENTATION, EXPRESS OR IMPLIED, IS MADE AS TO THE CONDITION OF THE PROPERTY (OR PROPERTIES) REFERENCED HEREIN OR AS TO THE ACCURACY OR COMPLETENESS OF THE INFORMATION CONTAINED HEREIN, AND SAME IS SUBMITTED SUBJECT TO ERRORS, OMISSIONS, CHANGE OF PRICE, RENTAL OR OTHER CONDIT