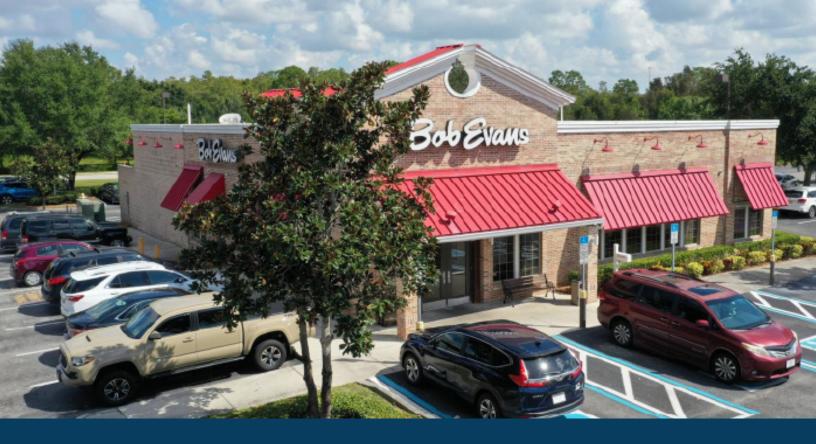

## Gateway Property to Rivian, Walmart and Aldi

### 2115 West Market Street

Bloomington, IL 61704

### **PROPERTY DESCRIPTION**



### **Building Size (SF)**

±5.274 SF



#### **Traffic Count**

16,606 vehicles per day on West Market Street 35,980 vehicles per day on I-74



#### **Lot Size**

±1.23 Acres





# **LOCATION OVERVIEW**

- Near Walmart, Aldi and Rivian
- Excellent visibility to West Market Street
- Signalized intersection
- High traffic counts
- Located on the I-74 interchange for Hwy 150
- Close proximity to several hotels
- Near Illinois State University with a student enrollment exceeding 21,000







# SITE PLAN



# **AERIAL MAP**



### **DEMOGRAPHICS**

#### **Number of Visits Per Year (Walmart)**

| Visits          | 1.7M   |
|-----------------|--------|
| Visits / SF     | 8.13   |
| Size (SF)       | 207.7K |
| Visitors        | 272.6K |
| Visit Frequency | 6.19   |

| Average Dwell Time | 40 mins |
|--------------------|---------|
| Visits YoY         | -3.6%   |
| Visits Yo2Y        | +2.9%   |
| Visits Yo3Y        | +0.9%   |





### CONTACT

#### **BILL FRENCH**