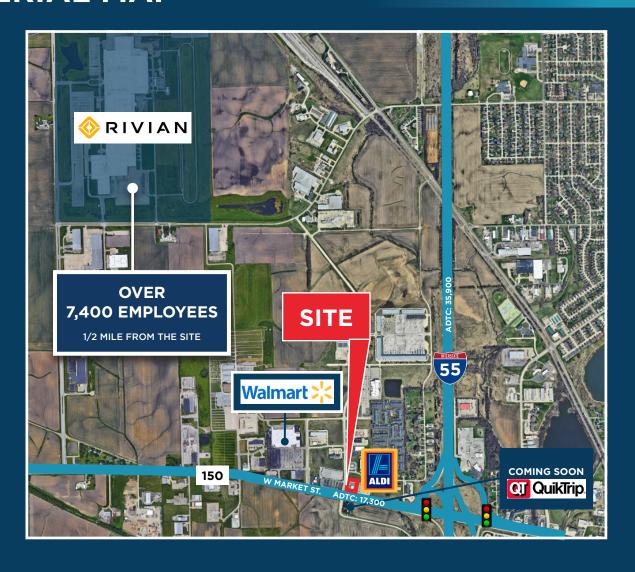

# **AERIAL MAP**

# **LOCATION OVERVIEW**

- Near Walmart, Aldi and Rivian
- Excellent visibility to West Market Street
- Signalized intersection
- High traffic counts
- Located on the I-74 interchange for Hwy 150
- Close proximity to several hotels
- Near Illinois State University with a student enrollment exceeding 21,000