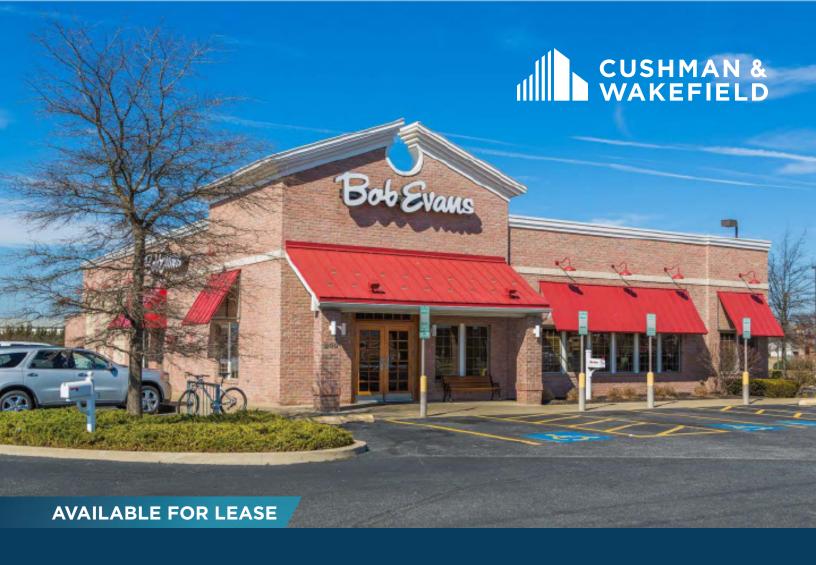

## Gateway Property to Rivian, Walmart and Aldi

### 2115 West Market Street

Bloomington, IL 61704

### **PROPERTY DESCRIPTION**

### **Building Size (SF)**

±5.274 SF

#### **Lot Size**

±1.23 Acres