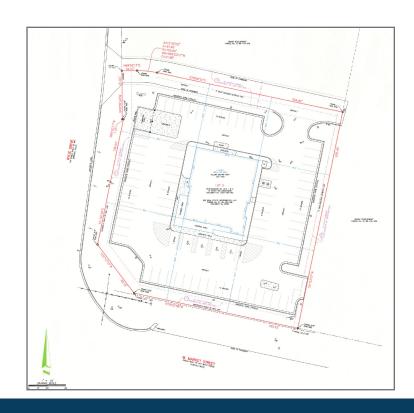

## Gateway Property to Rivian, Walmart and Aldi

### 2115 West Market Street

Bloomington, IL 61704

### **PROPERTY DESCRIPTION**



### **Building Size (SF)**

±5.274 SF



#### **Traffic Count**

16,606 vehicles per day on West Market Street 35,980 vehicles per day on I-74



#### **Lot Size**

±1.23 Acres





# **LOCATION OVERVIEW**

- Near Walmart, Aldi and Rivian
- Excellent visibility to West Market Street
- Signalized intersection
- High traffic counts
- Located on the I-74 interchange for Hwy 150
- Close proximity to several hotels
- Near Illinois State University with a student enrollment exceeding 21,000







# SITE PLAN



# **AERIAL MAP**



### **DEMOGRAPHICS**

#### **Number of Visits Per Year (Walmart)**

| Visits          | 1.7M   |
|-----------------|--------|
| Visits / SF     | 8.13   |
| Size (SF)       | 207.7K |
| Visitors        | 272.6K |
| Visit Frequency | 6.19   |

| Average Dwell Time | 40 mins |
|--------------------|---------|
| Visits YoY         | -3.6%   |
| Visits Yo2Y        | +2.9%   |
| Visits Yo3Y        | +0.9%   |





### CONTACT

#### **BILL FRENCH**

Executive Director +1 317 639 0430 bill.french@cushwake.com

One American Square Suite 1800 Indianapolis, IN 46282



### MICHAEL O'NEAL

+1 309 530 3591 moneal@axis360.co 3001 ½ Gill Street Bloomington, IL 61704

AXIS 360 COMMERCIAL REAL ESTATE

©2024 Cushman & Wakefield. All rights reserved. The information contained in this c