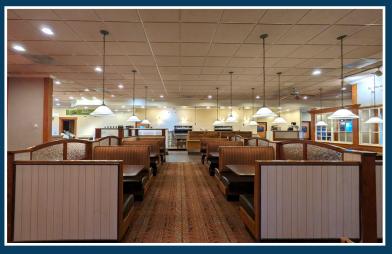

### **PROPERTY DESCRIPTION**

### **Building Size (SF)**

±5.274 SF

#### **Lot Size**

±1.23 Acres