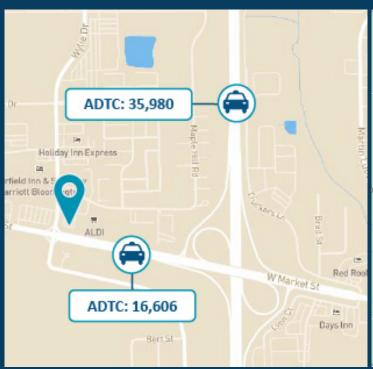

#### **Traffic Count**

16,606 vehicles per day on West Market Street 35,980 vehicles per day on I-74