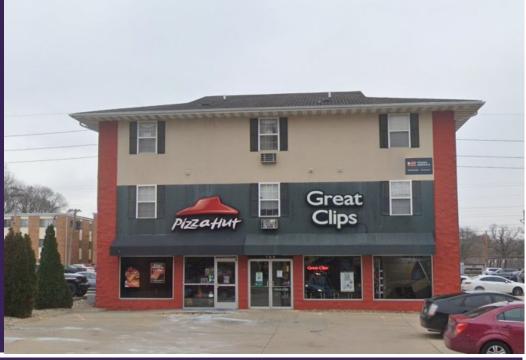

#### **ADDRESS**

706 S Main Normal, Illinois

### **ZONING**

B-1

The property is in a desirable location on northbound Main St. on the Illinois State University campus. It is within easy walking distance of many of the dorms and just three blocks from the quad. Perfect for small business owners, retail, office, or small service provider. Available space is the south portion of the ground floor and is approx. 1,000-1,200 sq. ft. Ample parking.