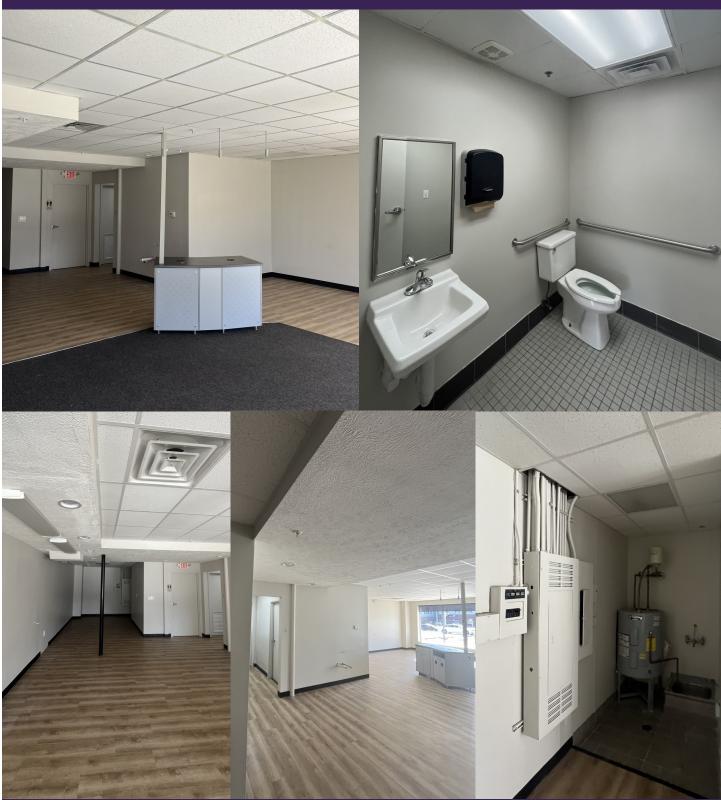

## **BUILDING SIZE**

1000 Sq. Ft.

### **ZONING**

B-1

The property is in a desirable location on northbound Main St. on the Illinois State University campus. It is within easy walking distance of many of the dorms and just three blocks from the quad. Perfect for small business owners, retail, office, or small service provider. Available space is the south portion of the ground floor and is approx. 1,000-1,200 sq. ft. Ample parking.