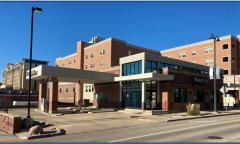

# FOR SALE — Bank Building with Drive Through

# **LOT SIZE**

11,175 sq. ft.

Gorgeous bank/office building on a corner lot in Uptown Normal. Adaptable floor plan. Three drive through teller lanes, lobby, teller counter, private offices and restrooms.