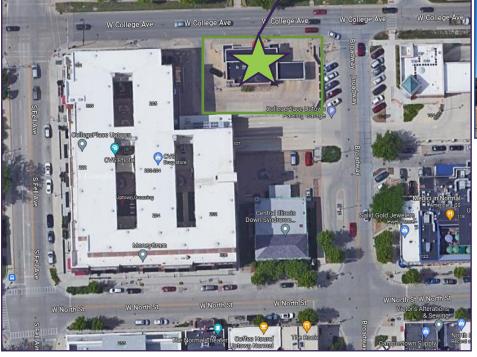

#### **ADDRESS**

201 W. College Ave Normal, Illinois

# **LOT SIZE**

11,175 sq. ft.

Gorgeous bank/office building on a corner lot in Uptown Normal. Adaptable floor plan. Three drive through teller lanes, lobby, teller counter, private offices and restrooms.