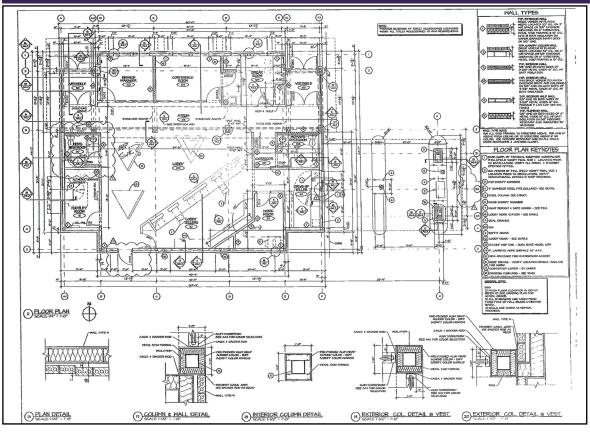

3001½ Gill St. Suite A Bloomington, Illinois

www.axis360.co



# FOR SALE — Bank Building with Drive Through

#### **ADDRESS**

201 W. College Ave Normal, Illinois

### SIZE

2,512 sq. ft.

# **ASKING PRICE**

\$849,000

#### TAX ID

14-28-426-003

# ZONING

B-2 (General Business Dist)

## **TAXES**

\$13,765 (2022)

# **LOT SIZE**

11,175 sq. ft.





Gorgeous bank/office building on a corner lot in Uptown Normal. Adaptable floor plan. Three drive through teller lanes, lobby, teller counter, private offices and restrooms.



Laura Pritts

Designated Managing Broker | Ipritts@axis360.co

(309) 824-0507

Visit our Website: www.axis360.co





3001½ Gill St. Suite A Bloomington, Illinois

**Visit our Website:** 



www.axis360.co









www.axis360.co



201 W. College Normal, IL

> Floor Plan and Site Plan