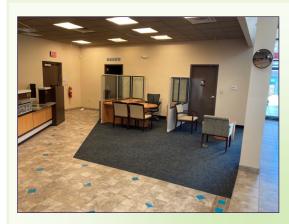

# **LOT SIZE**

11,175 sq. ft.

Gorgeous bank/office building on a corner lot in Uptown Normal. Adaptable floor plan. Three drive through teller lanes, lobby, teller counter, private offices and restrooms.