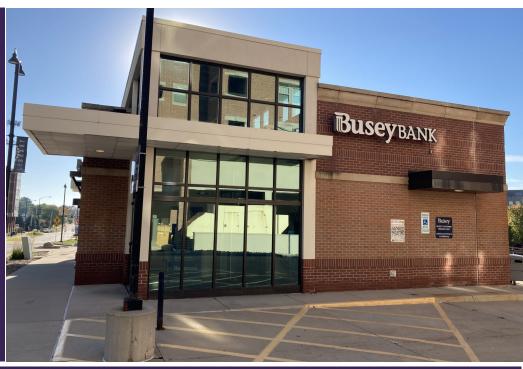

# FOR SALE — Bank Building with Drive Through

#### **ADDRESS**

201 W. College Ave Normal, Illinois

# **LOT SIZE**

11,175 sq. ft.

Gorgeous bank/office building on a corner lot in Uptown Normal. Adaptable floor plan. Three drive through teller lanes, lobby, teller counter, private offices and restrooms.