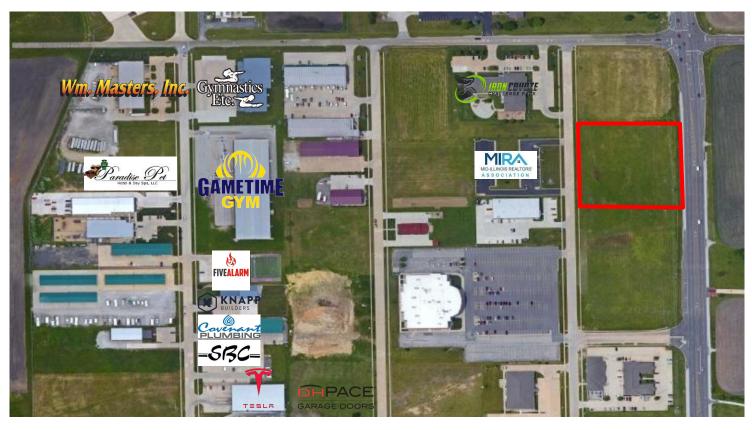

# 406-408 DETROIT DR BLOOMINGTON, IL

#### **PARCEL NUMBERS**

22-07-225-003 22-07-225-004 Bloomington's east side has continued to develop making Towanda Barnes a busy artery for residents of the growing eastside to commute to and from work, school and leisure activities. East of Towanda Barnes from Ireland Grove Road is Benjamin Elementary and Cornerstone Christian Academy and growing housing development at The Grove on Kickapoo Creek.

The immediate area has a mixture of flex buildings which house many of Bloomington/Normal's contractor and tradesman. But also is home to many workout facilities, gym activity centers, including an indoor tennis center.