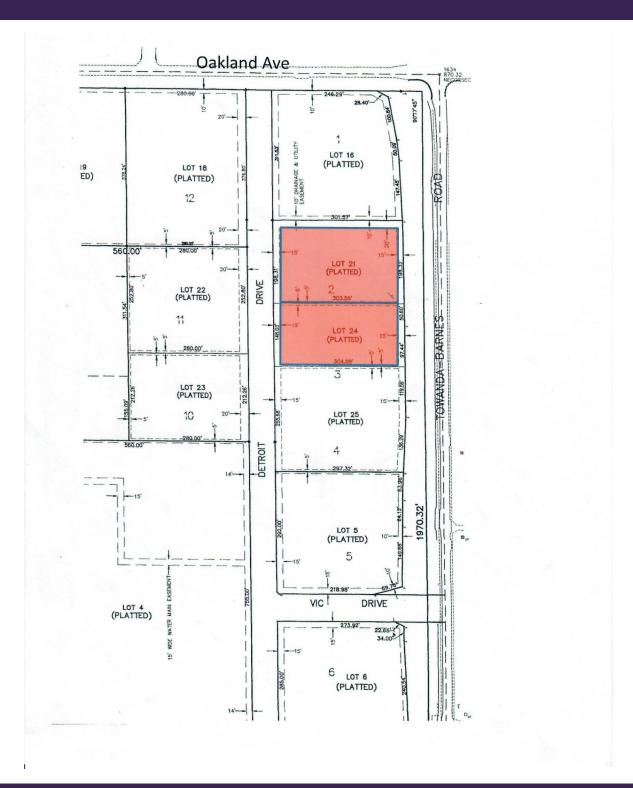

#### **LOT SIZE**

2.41 acres

#### **PARCEL NUMBERS**

22-07-225-003 22-07-225-004 Bloomington's east side has continued to develop making Towanda Barnes a busy artery for residents of the growing eastside to commute to and from work, school and leisure activities. East of Towanda Barnes from Ireland Grove Road is Benjamin Elementary and Cornerstone Christian Academy and growing housing development at The Grove on Kickapoo Creek.