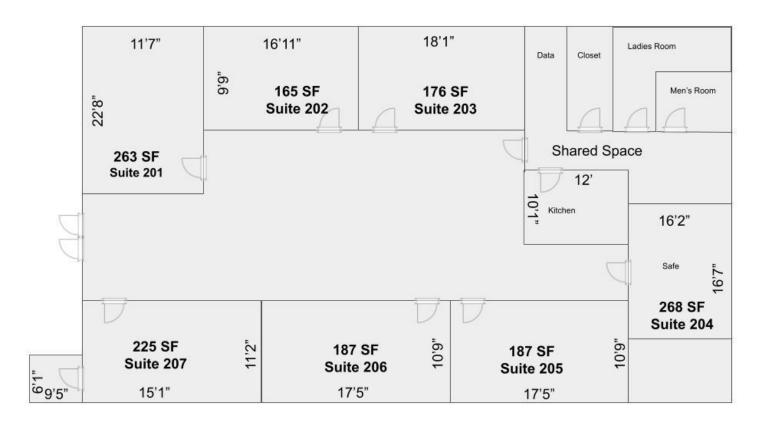

## 121 N. Main Street Bloomington, IL

<u>axis360.co</u>

| Suite 201 | 263 SF | \$550 | Leased |
|-----------|--------|-------|--------|
| Suite 202 | 165 SF | \$345 |        |
| Suite 203 | 176 SF | \$370 |        |
| Suite 204 | 268 SF | \$560 |        |
| Suite 205 | 187 SF | \$390 |        |
| Suite 206 | 187 SF | \$390 |        |
| Suite 207 | 225 SF | \$470 |        |