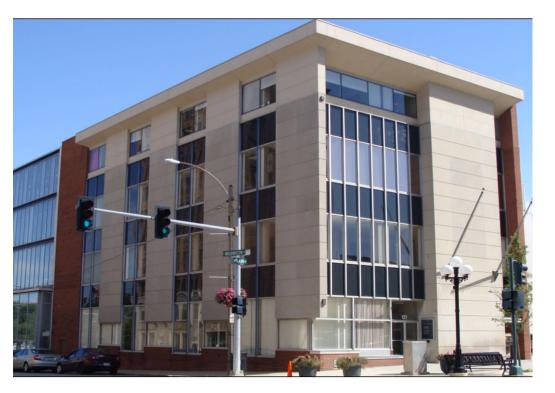

# 121 MAIN STREET, BLOOMINGTON OFFICE SUITE | 2ND FLOOR | LEASE

### **CO-WORKING SPACES AVAILABLE**

Second floor coworking office suite available for lease. Previously occupied as an attorney's office, the space has a perimeter of private office spaces and conference room, open/work area/reception, two (2) restrooms, breakroom, data storage and secured storage areas inclusive in suite. Building has elevator access.