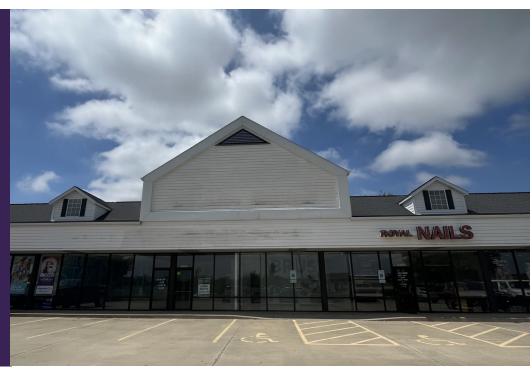

#### **ADDRESS**

115 Susan Drive, Units D&E Normal, Illinois

### **ZONING**

B-1 General Business

Retail/Office space for lease in a high traffic shopping center near Walmart and Meijer. Easy access with front door parking. Prev. a dog groom business with dog washing stations, laundry and secure kennel areas. Est. NNN charges \$4.25 psf annually (CAM, tax