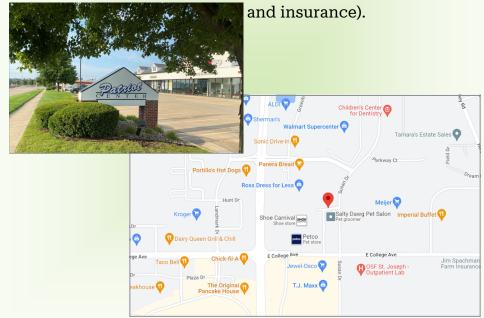

#### **ADDRESS**

115 Susan Drive, Units D&E Normal, Illinois

### **ZONING**

B-1 General Business

Retail/Office space for lease in a high traffic shopping center near Walmart and Meijer. Easy access with front door parking. Prev. a dog groom business with dog washing stations, laundry and secure kennel areas. Est. NNN charges \$4.25 psf annually (CAM, tax