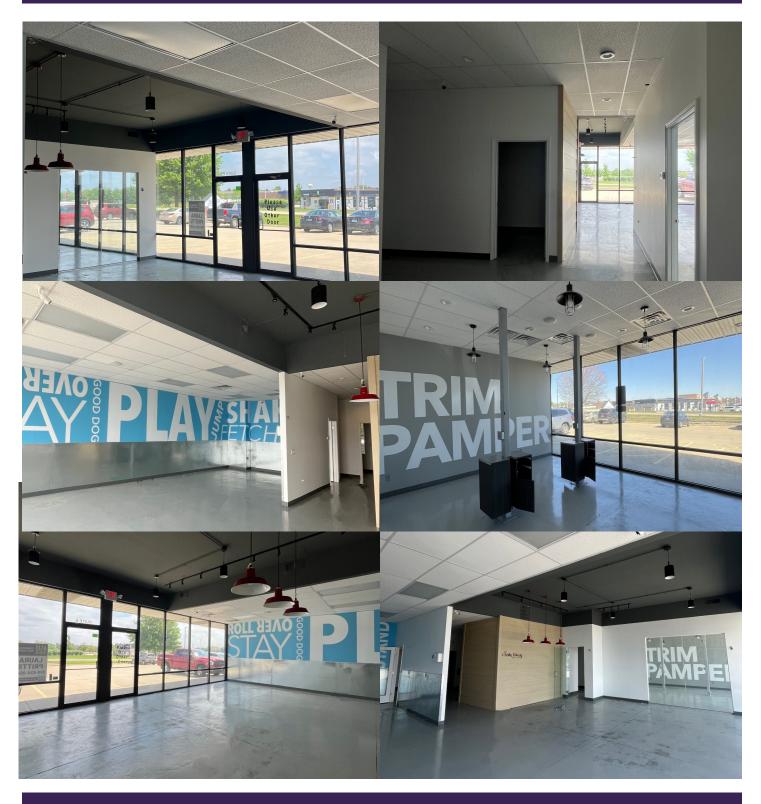

## SIZE

2516 sq. ft.

### **ZONING**

B-1 General Business

Retail/Office space for lease in a high traffic shopping center near Walmart and Meijer. Easy access with front door parking. Prev. a dog groom business with dog washing stations, laundry and secure kennel areas. Est. NNN charges \$4.25 psf annually (CAM, tax