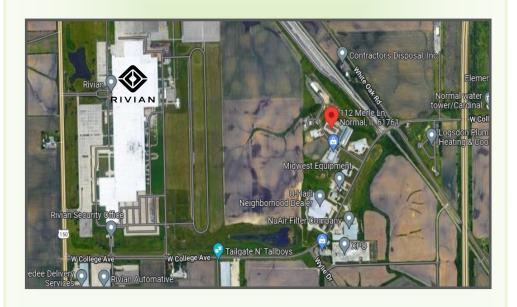

BUILT

2005

Located less than 5 minutes from Rivian Just minutes from the I-55/I-74 Market St interchange