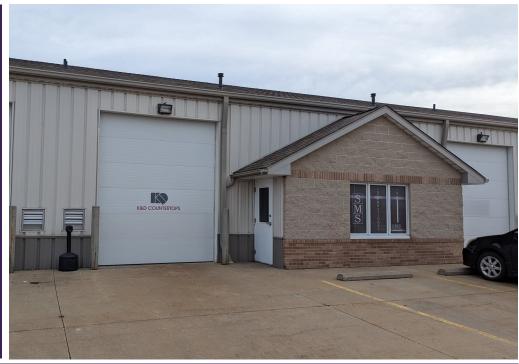

### ADDRESS

112 Merle, #103 Normal, Illinois

SIZE

1,320 sq. ft.

BUILT

2005

Located less than 5 minutes from Rivian Just minutes from the I-55/I-74 Market St interchange

# **Highlights**

- Heated Warehouse
- 12' Overhead Door
- Oil separation drain
  - ADA Restroom
    - Utility closet

Laura Pritts, Designated Managing Broker

lpritts@axis360.co

(309) 824-0507