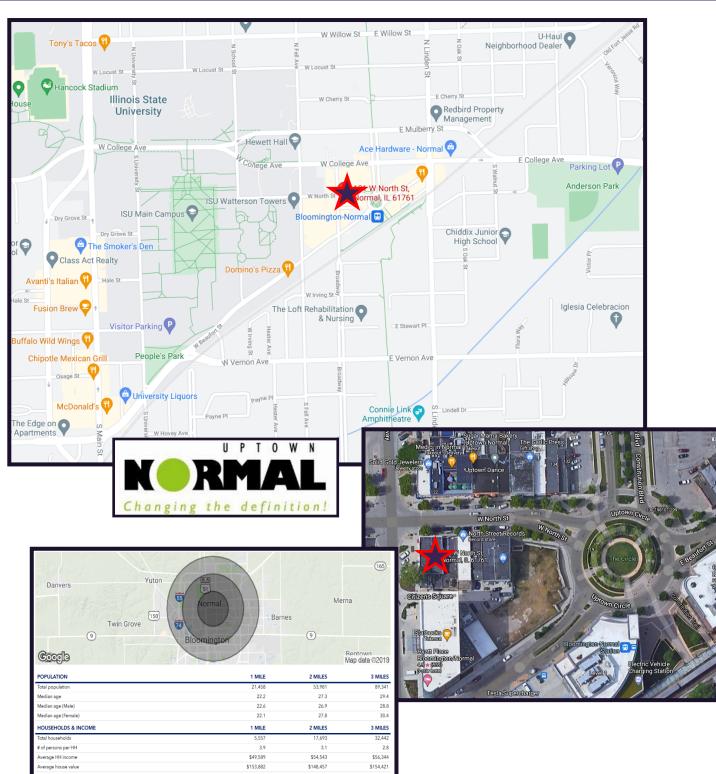

#### TERM

Minimum 5 Years

**ZONING** B-2, General Business

**LOCATION** Corner of North and Broadway in Uptown Normal

> Laura Pritts Designated Managing Broker Ipritts@axis360.co (309) 824-0507

A **complete remodel** is planned for both the interior and exterior of this

Illinois State University Campus Location Approx. 20,700 students

prime location in Uptown Normal. Situated between Uptown Circle and the Illinois State University Quad, it benefits from high daytime business and retail traffic, *serving both the community and students*.