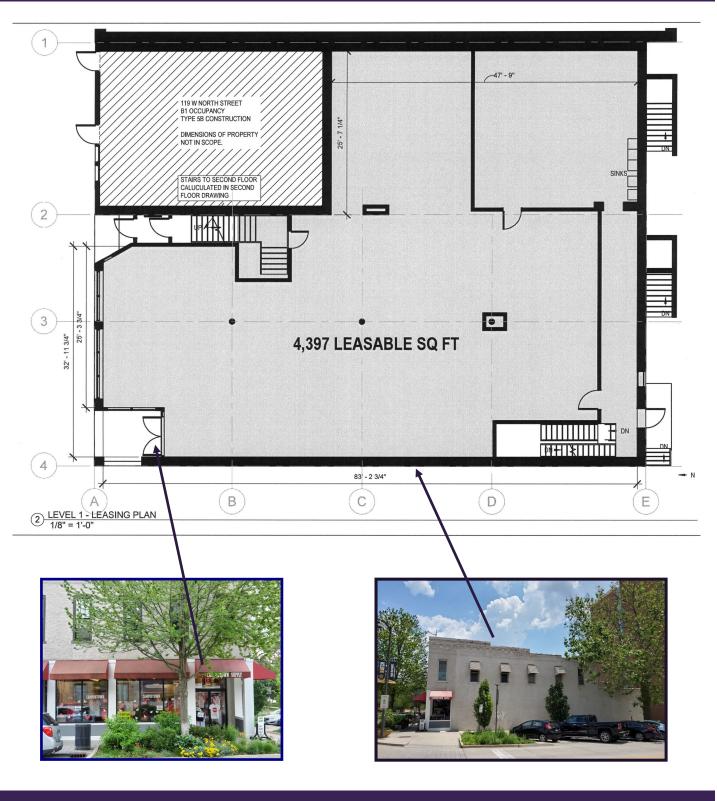

#### ADDRESS

121 W. North St. Normal, Illinois

**SIZE** 4,397 sq. ft.

**Potential features** include an open *mezzanine*, *outdoor seating*, and additional *windows*/entrances on Broadway.

Owners *may consider dividing* for the right opportunity.

Visit our Website: www.axis360.co