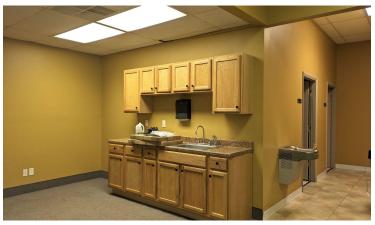

This adaptable space has previously served as an office, storage, and contractor space. The building features a fully open floor plan divided into three unique sections:

- Front Section: Includes a small kitchenette, two restrooms, and ample open space.
- Middle Section: Offers a private office, an additional restroom, and more open space.
- Back Section: Equipped with an overhead door, this is an open warehouse area of approximately, 2,500 square feet