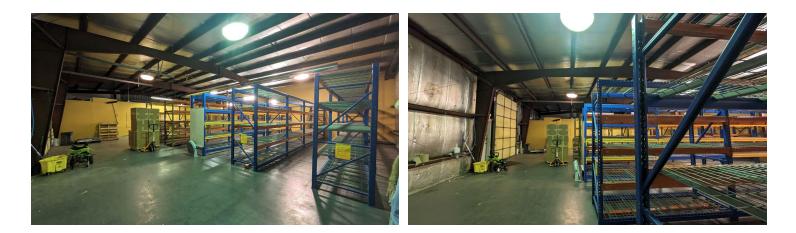

This adaptable space has previously served as an office, storage, and contractor space. The building features a fully open floor plan divided into three unique sections:

- Front Section: Includes a small kitchenette, two restrooms, and ample open space.
- Middle Section: Offers a private office, an additional restroom, and more open space.
- Back Section: Equipped with an overhead door, this is an open warehouse area of approximately, 2,500 square feet