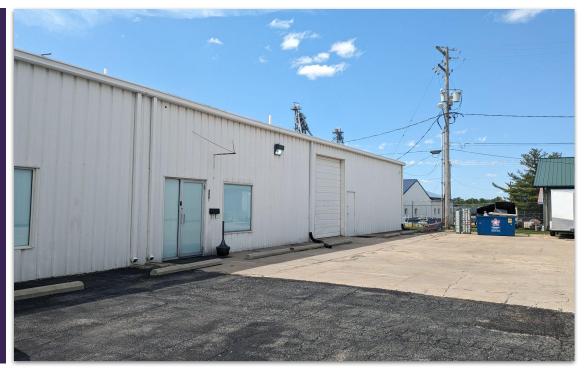

## 805 W. LOCUST STREET, BLOOMINGTON FLEX BUILDING | FOR LEASE

Available for lease on the near west side of Bloomington, this versatile freestanding flex building is situated along Locust Street, the westbound portion of Rt 9/Rt 150. The location provides easy access to the truck route leading to I-55/I-74.

This adaptable space has previously served as an office, storage, and contractor space. The building features a fully open floor plan divided into three unique sections:

- Front Section: Includes a small kitchenette, two restrooms, and ample open space.
- Middle Section: Offers a private office, an additional restroom, and more open space.
- Back Section: Equipped with an overhead door, this is an open warehouse area of approximately, 2,500 square feet