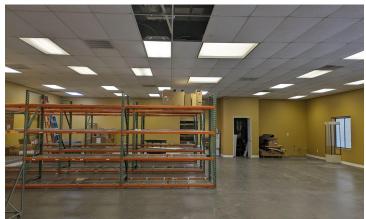

This adaptable space has previously served as an office, storage, and contractor space. The building features a fully open floor plan divided into three unique sections:

- Front Section: Includes a small kitchenette, two restrooms, and ample open space.
- Middle Section: Offers a private office, an additional restroom, and more open space.
- Back Section: Equipped with an overhead door, this is an open warehouse area of approximately, 2,500 square feet