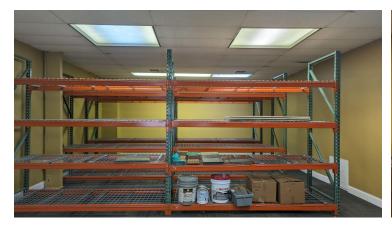

This adaptable space has previously served as an office, storage, and contractor space. The building features a fully open floor plan divided into three unique sections:

- Front Section: Includes a small kitchenette, two restrooms, and ample open space.
- Middle Section: Offers a private office, an additional restroom, and more open space.
- Back Section: Equipped with an overhead door, this is an open warehouse area of approximately, 2,500 square feet