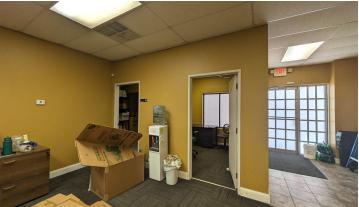

This adaptable space has previously served as an office, storage, and contractor space. The building features a fully open floor plan divided into three unique sections:

- Front Section: Includes a small kitchenette, two restrooms, and ample open space.
- Middle Section: Offers a private office, an additional restroom, and more open space.
- Back Section: Equipped with an overhead door, this is an open warehouse area of approximately, 2,500 square feet