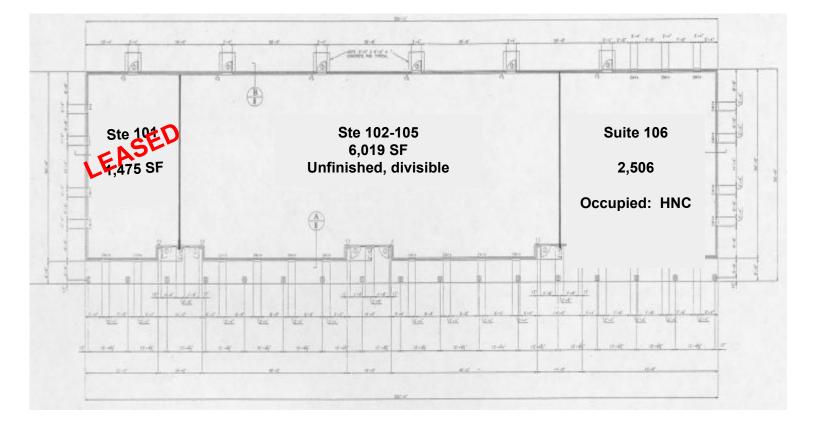

## BUILDING SIZE 11,400 SF

**YEAR BUILT** 2003

**LEASE TYPE** Modified Gross

**AVAILABLE SPACE** 6,019 & 2,506 SF

**LEASE RATE** \$11.00-13.00/SF

PARKING 40 undesignated

**SUITE 102-105** (6,019 SF): Unfinished, raw office space available to combine with existing finished space or standalone unit. The Landlord would negotiate lease terms based on vanilla box finish at time of offer.

**SUITE 106** (2,506 SF): Finished private office space with two (2) private offices, large conference room, open space, private restrooms.

Signage on pylon sign, visible from both north and south bounds of Main Street.