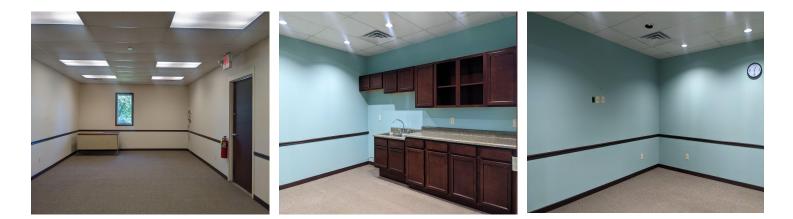

**SUITE 106** (2,506 SF): Finished private office space with two (2) private offices, large conference room, open space, private restrooms.

Signage on pylon sign, visible from both north and south bounds of Main Street.