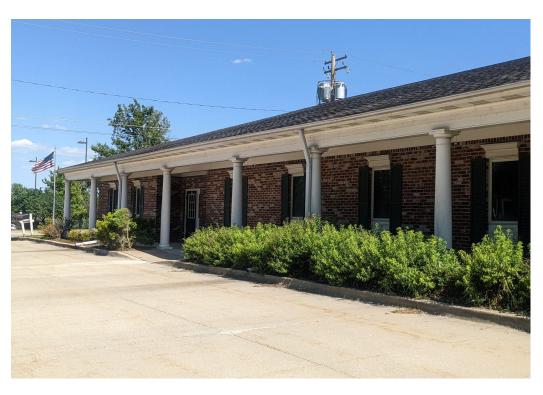

## 2011 S. MAIN STREET, BLOOMINGTON

## **OFFICE | LEASE**

Property currently has available endcap finished office space with the ability to lease in combination with or separately, 6,019 SF of unfinished space. Building is conveniently located along Rt 51 running north into Bloomington and south to Decatur, with easy access to I-74. Great place for new or expanding business.