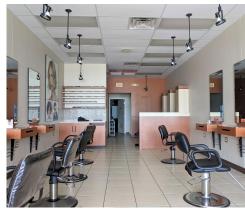

**SUITE 105**: 1,280 SF

Raw unfinished space

SUITE 106: 1,200 SF (finished salon)

Former salon space

**SUITE 107:** 1,200 SF

• Retail box, open with restroom

The statements and figures herein, while not guaranteed, are secured from sources we believe authoritative. This information is for illustrative purposes only

## 1006 JC PARKWAY BLOOMINGTON, IL

Former Hair Cuttery space:

**QJ** QuikTrip

Meghan O'Neal-Rogozinski, CCIM

meghan.oneal@axis360.co

309-532-1808

Michael O'Neal

moneal@axis360.co