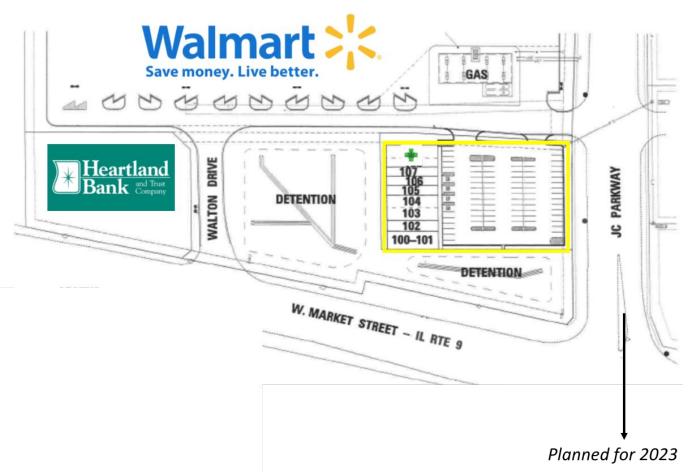

1,200-4,720 SF

LEASE RATE

\$13.00-20.00/SF

**PARKING** 

79

This property is a multi-tenant retail strip center shadow anchored by Walmart, located just off the I-74/I-55 Interstate interchange. The property is less than 5 minutes to Rivian Automotive and to Downtown Bloomington. Property will be anchored by Cookies cannabis dispensary.

**SUITE 100-101**: 2,400 SF

 Former cell phone store, finished retail box, large showroom, back storage room, restrooms

SUITE 102: 1,440-4,720 SF

Raw unfinished space

**SUITE 103-104**: 3,280-4,720 SF

Raw unfinished space

**SUITE 105**: 1,280 SF

Raw unfinished space

SUITE 106: 1,200 SF (finished salon)

Former salon space

**SUITE 107:** 1,200 SF

• Retail box, open with restroom

The statements and figures herein, while not guaranteed, are secured from sources we believe authoritative. This information is for illustrative purposes only