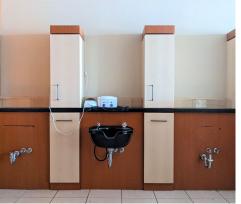

**SUITE 105**: 1,280 SF

Raw unfinished space

SUITE 106: 1,200 SF (finished salon)

Former salon space

**SUITE 107:** 1,200 SF

• Retail box, open with restroom

The statements and figures herein, while not guaranteed, are secured from sources we believe authoritative. This information is for illustrative purposes only