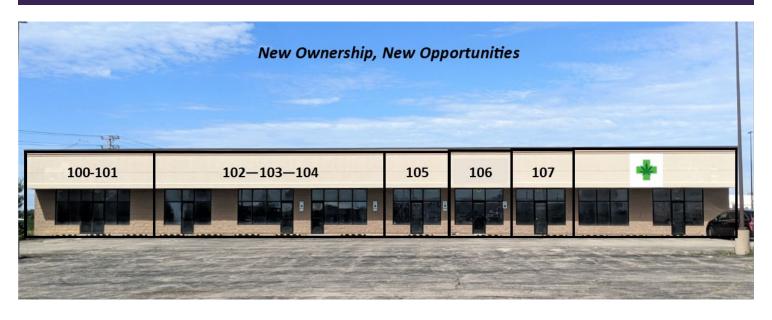

## 1006 JC PARKWAY BLOOMINGTON, IL

**BUILDING SIZE** 

13,760 SF

**YEAR BUILT** 

2005

**LEASE TYPE** 

NNN: \$4.00/SF estimated

**AVAILABLE SPACE** 

1,200-4,720 SF

LEASE RATE

\$13.00-20.00/SF

**PARKING** 

79

This property is a multi-tenant retail strip center shadow anchored by Walmart, located just off the I-74/I-55 Interstate interchange. The property is less than 5 minutes to Rivian Automotive and to Downtown Bloomington. Property will be anchored by Cookies cannabis dispensary.

**SUITE 100-101**: 2,400 SF

 Former cell phone store, finished retail box, large showroom, back storage room, restrooms

SUITE 102: 1,440-4,720 SF

Raw unfinished space

**SUITE 103-104**: 3,280-4,720 SF

Raw unfinished space

**SUITE 105**: 1,280 SF

Raw unfinished space

SUITE 106: 1,200 SF (finished salon)

Former salon space

**SUITE 107:** 1,200 SF

• Retail box, open with restroom

The statements and figures herein, while not guaranteed, are secured from sources we believe authoritative. This information is for illustrative purposes only