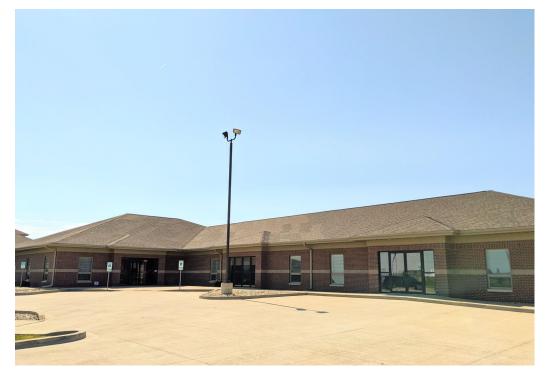

# 1602 TULLAMORE AVE, BLOOMINGTON FREESTANDING OFFICE BLDG | LEASE

Freestanding office building situated at the corner of Ireland Grove Road and Tullamore Avenue, which is an entry to Ireland Grove Business Park is available for lease. The property is east of State Farm Corporate South Complex with direct access via Ireland Grove Road and easy access to the Veterans Parkway corridor.