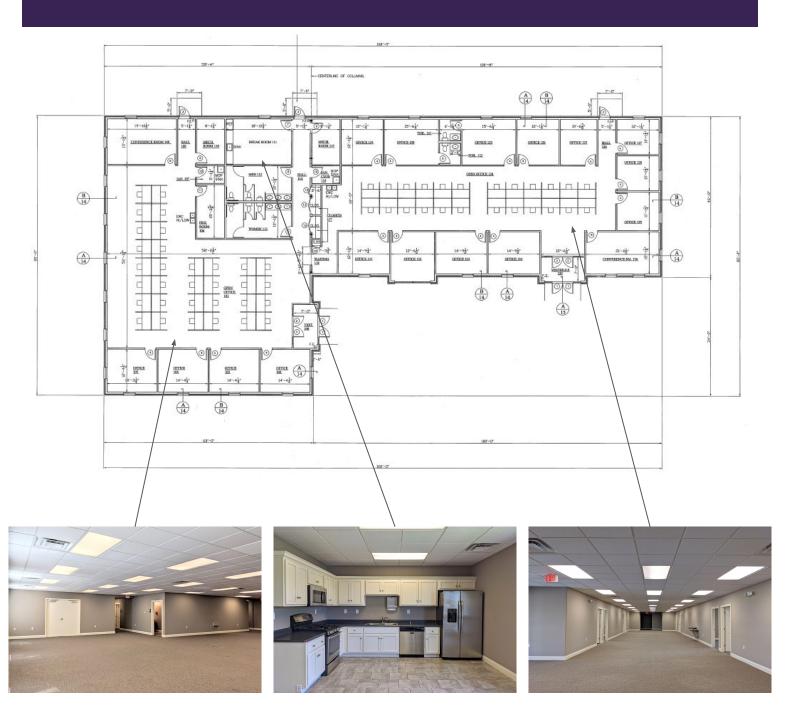

This building has two entrances. The west wing of the building has twelve (12) offices, conference room, restrooms and breakroom.

The east wing has four (4) private offices, restrooms, breakroom, large open collaborative area and storage room with exterior access.