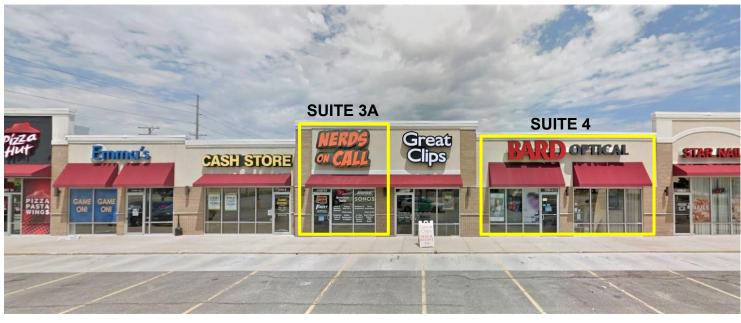

This strip center is anchored by Pizza Hut Express, Emma's gaming, Great Clips, Star Nails and Vapor World.

SUITE 3A: 1,050 SF

• This suite was formerly occupied by Nerds on Call and is a small retail space, open with a front retail and back storage area.

## SUITE 4: 1,566 SF

• This unit was formerly occupied by Bard Optical and is nicely finished with a front retail area, patient care waiting area, two private offices, optical work areas, break room and ADA restroom.

## 1700 PARKWAY PLAZA NORMAL, IL

**SUITE 3A** 

SUITE 4

Meghan O'Neal-Rogozinski, CCIM meghan.oneal@axis360.co 309-532-1808 Michael O'Neal moneal@axis360.co 309-530-3591