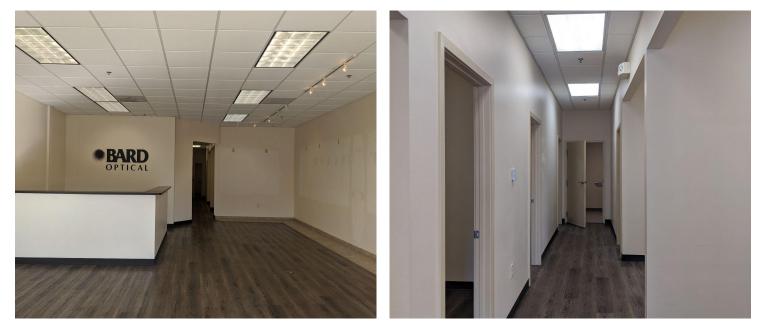

## SUITE 4: 1,566 SF

• This unit was formerly occupied by Bard Optical and is nicely finished with a front retail area, patient care waiting area, two private offices, optical work areas, break room and ADA restroom.