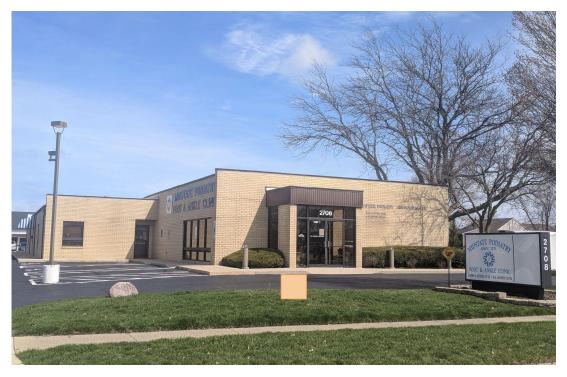

# 2708 MCGRAW DRIVE, BLOOMINGTON MEDICAL OFFICE | FOR SALE or LEASE

This freestanding medical office building is available for both **sale** and for **lease**. Lease Rate \$15/SF Modified Gross.

It is located on the east side of Bloomington just off of Veterans Parkway between Oakland Avenue and Lincoln Street. It is less than 1 mile to State Farm Corporate South complexes and numerous retail, restaurants, business and medical facilities.

The property currently houses the offices of Midstate Podiatry and Associates. It has a large Reception and Waiting Room, privates offices, with restrooms, small exam rooms, provider offices, operating rooms, laundry facilities, storage, nurses lounge and more.