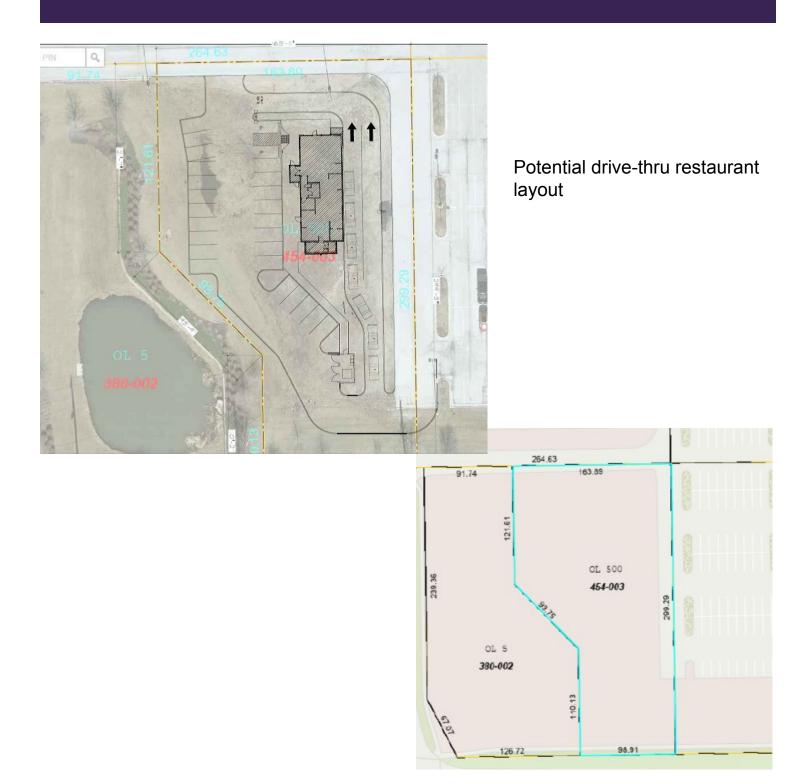

3001 ½ Gill St. Suite A Bloomington, IL 61704

<u>axis360.co</u>

OUTLOT 500, BRADFORD LN NORMAL, IL

LOT SIZE 0.91 acre

## **PRICE/SF** \$8.50/SF

\$8.50/SF

**SALE PRICE** \$336,940

**TAXES** \$5,431 (2021)

**PARCEL NUMBER** 14-16-454-003

ZONING

**B1**–General Business District