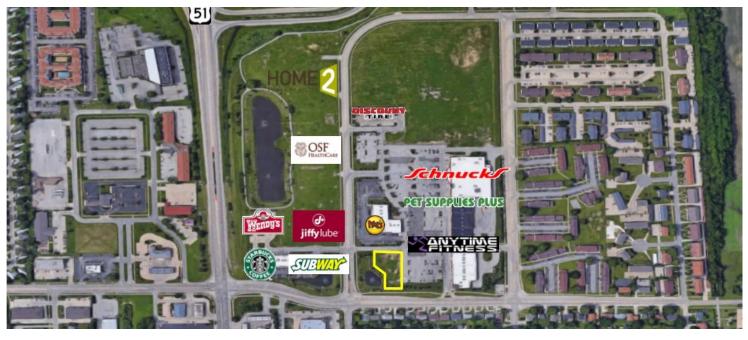

#### CONSTITUTION TRAIL CENTRE

0.91 acre lot in the Constitution Trail Centre shopping center positioned at the entrance of the center at Bradford Lane and Rabb Road.

Constitution Trail Centre is anchored by Schnuck's grocery store, inline retail tenants include Anytime Fitness, Bronze Giraffe Antiques, Moe's Southwest Grill, Subway, OSF OnCall, Starbuck's, Great Clips, and many more. Freestanding owners include AMC Movie Theater, Jiffy Lube, Wendy's, Discount Tire, and Home2 Suites by Hilton, among others.

This property, within the Constitution Trail Centre, is accessible directly off of I-55/I-39 interchange at the corner of US-51 and Raab Roads and sits just east of Heartland Community College and north of Illinois State University.