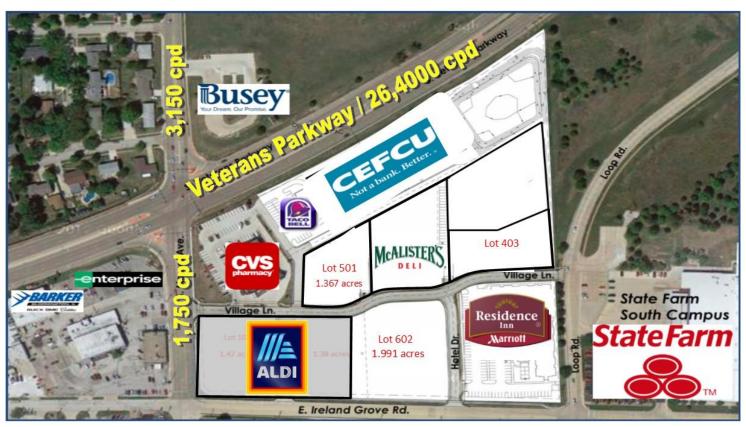

# PARKWAY VILLAGE LOTS BLOOMINGTON, IL

# **LOT SIZE**

1.11-1.991 acres

## **SALE PRICE**

\$10.00-12.00/SF

### **ZONING**

B1-General Business District

## **TRAFFIC COUNTS**

26,400 cpd

20 acre mixed use development situated off of Veterans Parkway and in front of State Farm Corporate South Complex has a few remaining lots.

Lot 602: 1.991 acres. \$10.00/SF. Lot between Aldi's and Residence Inn

Lot 501: 1.367 acres. \$12.00/SF. Lot behind Taco Bell & CEFCU

**Lot 403**: 1.110 acres. \$12.00/SF. Lot behind Caliber Collision and across the street from Residence Inn by Marriott. Perfect location for a business that does not require high visibility.