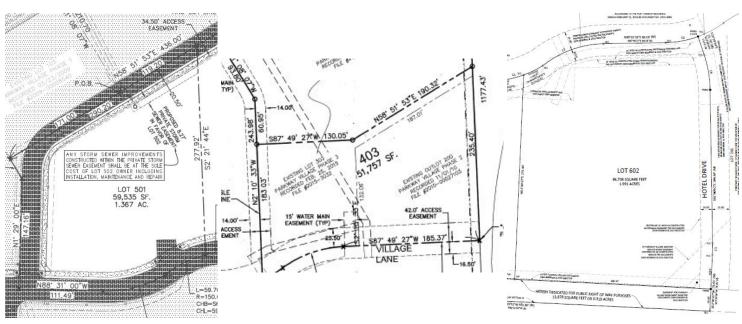

## **TRAFFIC COUNTS**

26,400 cpd

20 acre mixed use development situated off of Veterans Parkway and in front of State Farm Corporate South Complex has a few remaining lots.

Lot 602: 1.991 acres. \$10.00/SF. Lot between Aldi's and Residence Inn

Lot 501: 1.367 acres. \$12.00/SF. Lot behind Taco Bell & CEFCU

**Lot 403**: 1.110 acres. \$12.00/SF. Lot behind Caliber Collision and across the street from Residence Inn by Marriott. Perfect location for a business that does not require high visibility.