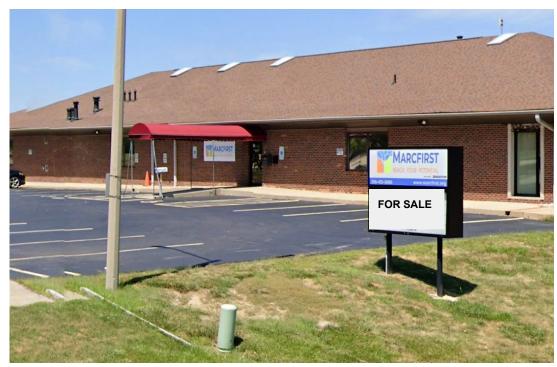

# 1606 HUNT DRIVE, NORMAL, IL FREESTANDING OFFICE | FOR SALE

We are pleased to present a unique opportunity to purchase a freestanding office building with Veterans Parkway frontage in Normal, IL. This property is adjacent to another freestanding office building also for sale, creating a larger macro redevelopment opportunity.

The property is accessed from Landmark Drive with visibility to Veterans Parkway. It is a two-story property that has been housing Marcfirst as a single tenant, however, when first built it was a multi-tenant building with four means of ingress and egress for independent office suites. The property has been upgraded with an elevator and could be occupied by a single tenant or multiple tenants in its future state.