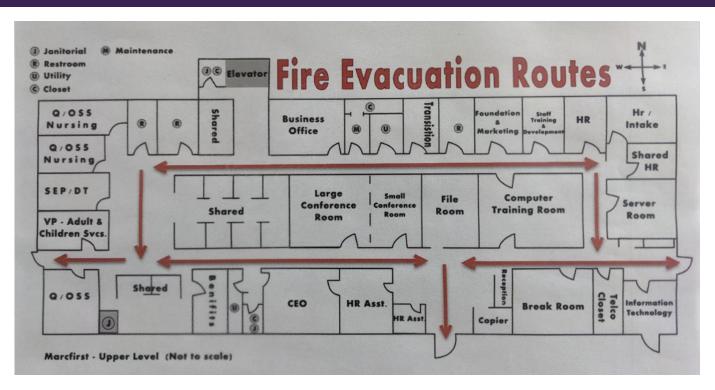

The property is accessed from Landmark Drive with visibility to Veterans Parkway. It is a two-story property that has been housing Marcfirst as a single tenant, however, when first built it was a multi-tenant building with four means of ingress and egress for independent office suites. The property has been upgraded with an elevator and could be occupied by a single tenant or multiple tenants in its future state.