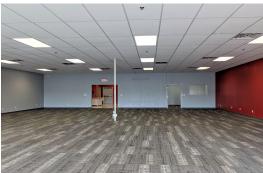

**SUITE 175**: 1,610 SF

• This suite is raw space ready for finish. The space is situated next to OSF OnCall and Shear Logic hair salon, inline space.

**SUITE 185: 3,200 SF** 

 This suite was built out for and occupied by Royal Publishing. The space has an open front retail area fully carpeted. Single private office up front, back storage area with private restrooms and small data room. Can be divided into two units.