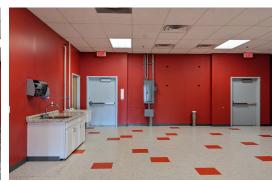

**SUITE 175**: 1,610 SF

• This suite is raw space ready for finish. The space is situated next to OSF OnCall and Shear Logic hair salon, inline space.

**SUITE 185: 3,200 SF** 

 This suite was built out for and occupied by Royal Publishing. The space has an open front retail area fully carpeted. Single private office up front, back storage area with private restrooms and small data room. Can be divided into two units.