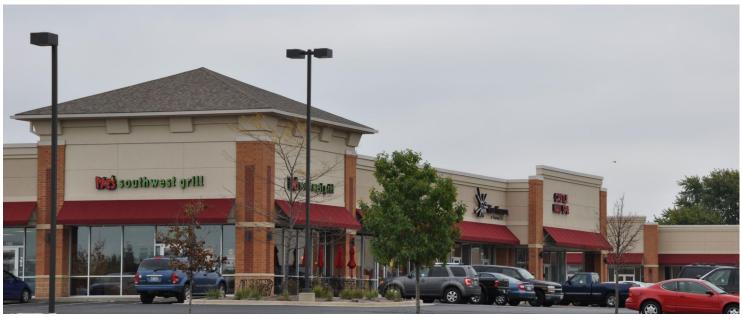

## **CONSTITUTION TRAIL CENTRE**

Building 1730 is a 19,600 SF retail building within the greater shopping center, anchored by Schnuck's grocery store and AMF Movie Theater. The multi-tenant building tenants include Boyle Dental, Shear Logic, Moe's Southwest Grill, Castle Nail Spa, OAF OnCall and PIP Printing. There is plenty of parking in this high visibility location seen from Rt 51/Main Street.

# 1730 BRADFORD LANE NORMAL, IL

| 1             |                 | 1        |
|---------------|-----------------|----------|
| Bay # 165A    | Boyle Dental    | 2,395 sf |
| Bay # 168     | LEASED          | 1,615 sf |
| Bay # 170     | LEASED          | 1,615 sf |
| Bay # 175     | AVAILABLE       | 1,610 sf |
| Bay # 180     | Shear Logic     | 1,600 sf |
| Bay # 185/190 | AVAILABLE       | 3,200 sf |
| Bay # 195     | Moe's SW Grill  | 2,400 SF |
| Bay # 200     | Gaming Parlor   | 1,560 SF |
| Bay # 205     | Castle Nail Spa | 1,605 sf |
| Bay # 210     | AVAILABLE       | 1,610 sf |

#210

**CASTLE NAIL SPA** 

#202

Gaming: Coming Soon

#200

**OSF QOCOL**URGENT CARE

URGENT CARE

AVAILABLE

#175

1,610 SF

SHEAR LOGIC

#180

VAILALBE

3,200 SF

Divisible

A

#185

Southwest grill

#195

**SUITE 175** 

Meghan O'Neal-Rogozinski, CCIM

meghan.oneal@axis360.co

309-532-1808

Michael O'Neal